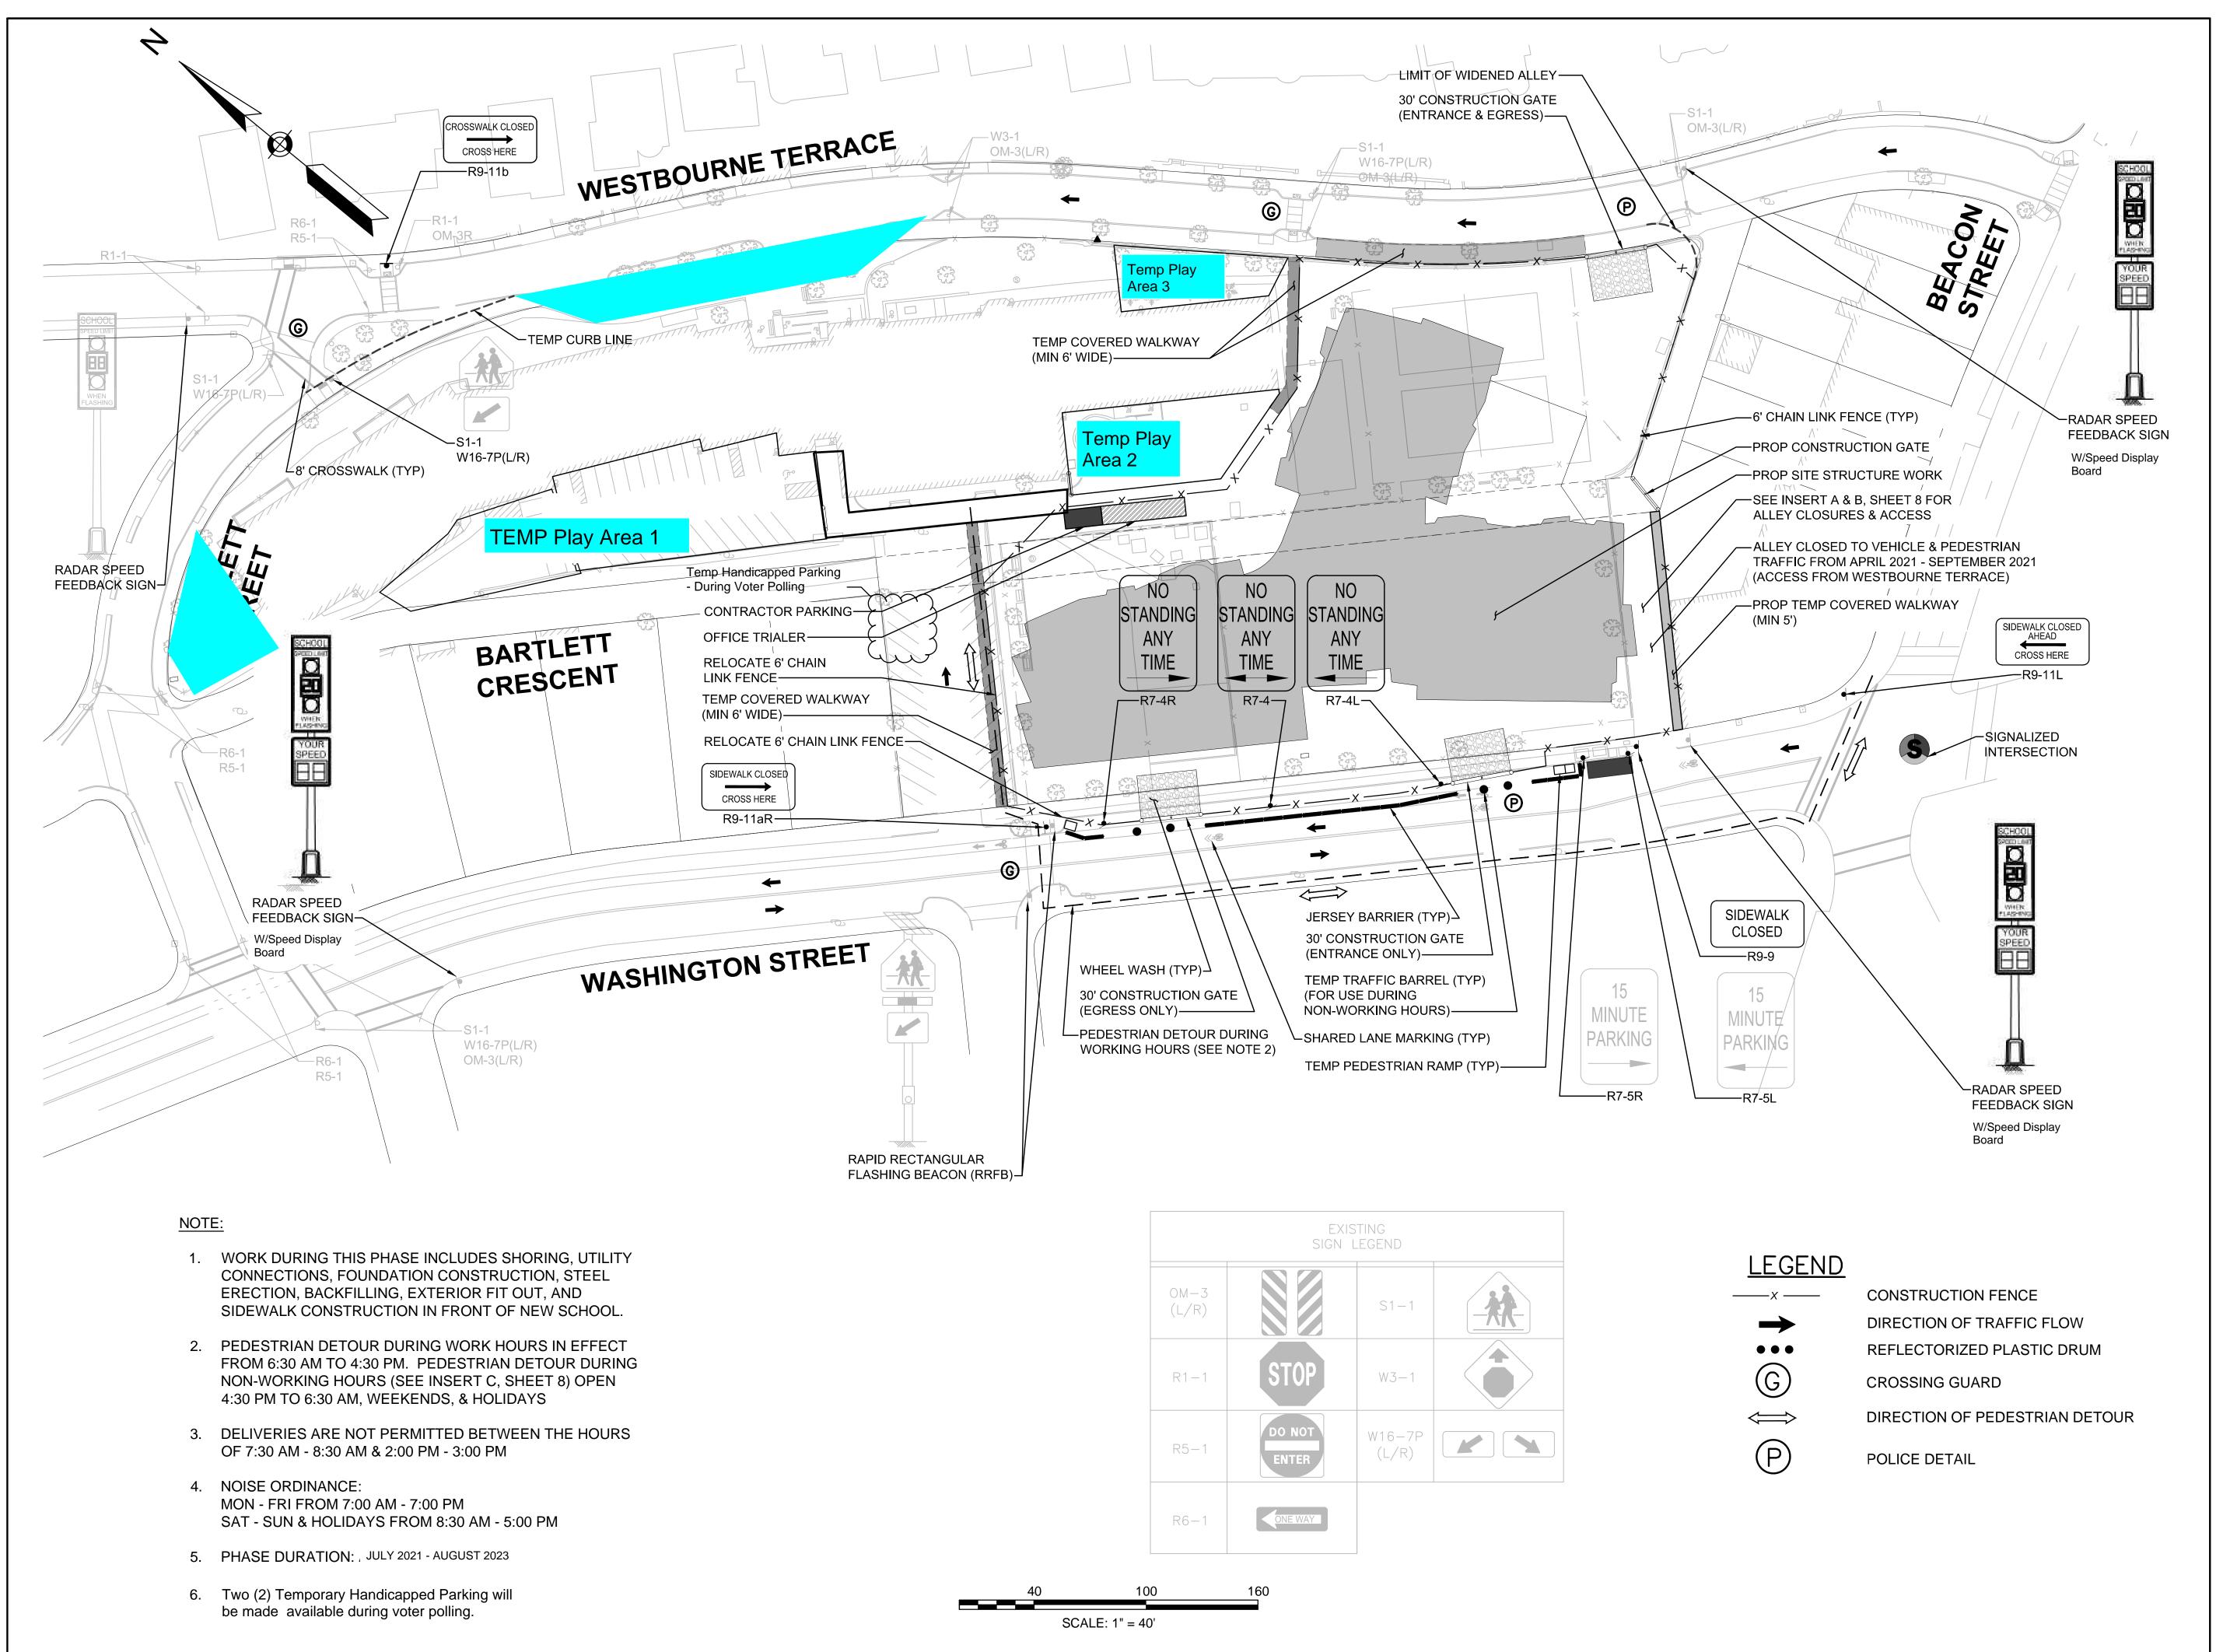

- 45. Punchlist and Seasonal Commissioning may be performed after Substantial Completion.
- 46. The GMP excludes resource loaded schedule per Specification 013200 paragraph 1.3J.
- 47. The schedule is based on of the following assumptions:
  - Temporary power will be available from the utility company no later than July 30, 2021.
  - Temporary heat within the Buildings during winter of 2022/2023 may utilize the permanent boilers and supplemental rented heaters.
  - Subject to Authorities having jurisdiction the Owner may commence moving furniture prior to TCO.
  - Shared use of the Westbourne Terrace and Washington Street, as well as the adjacent Alley (between the site and retail merchants located at 1632 Beacon Street) for construction activities and access to the site.
  - The schedule is based on Normal working hours M-F to achieve Substantial Completion.
  - Utility Co. to establish permanent power no later than November 15, 2022.
  - Fully executed Building Permit will be received before 6/15/21 construction start.
  - The schedule is based on receipt of NTP on/or about June 2, 2021.