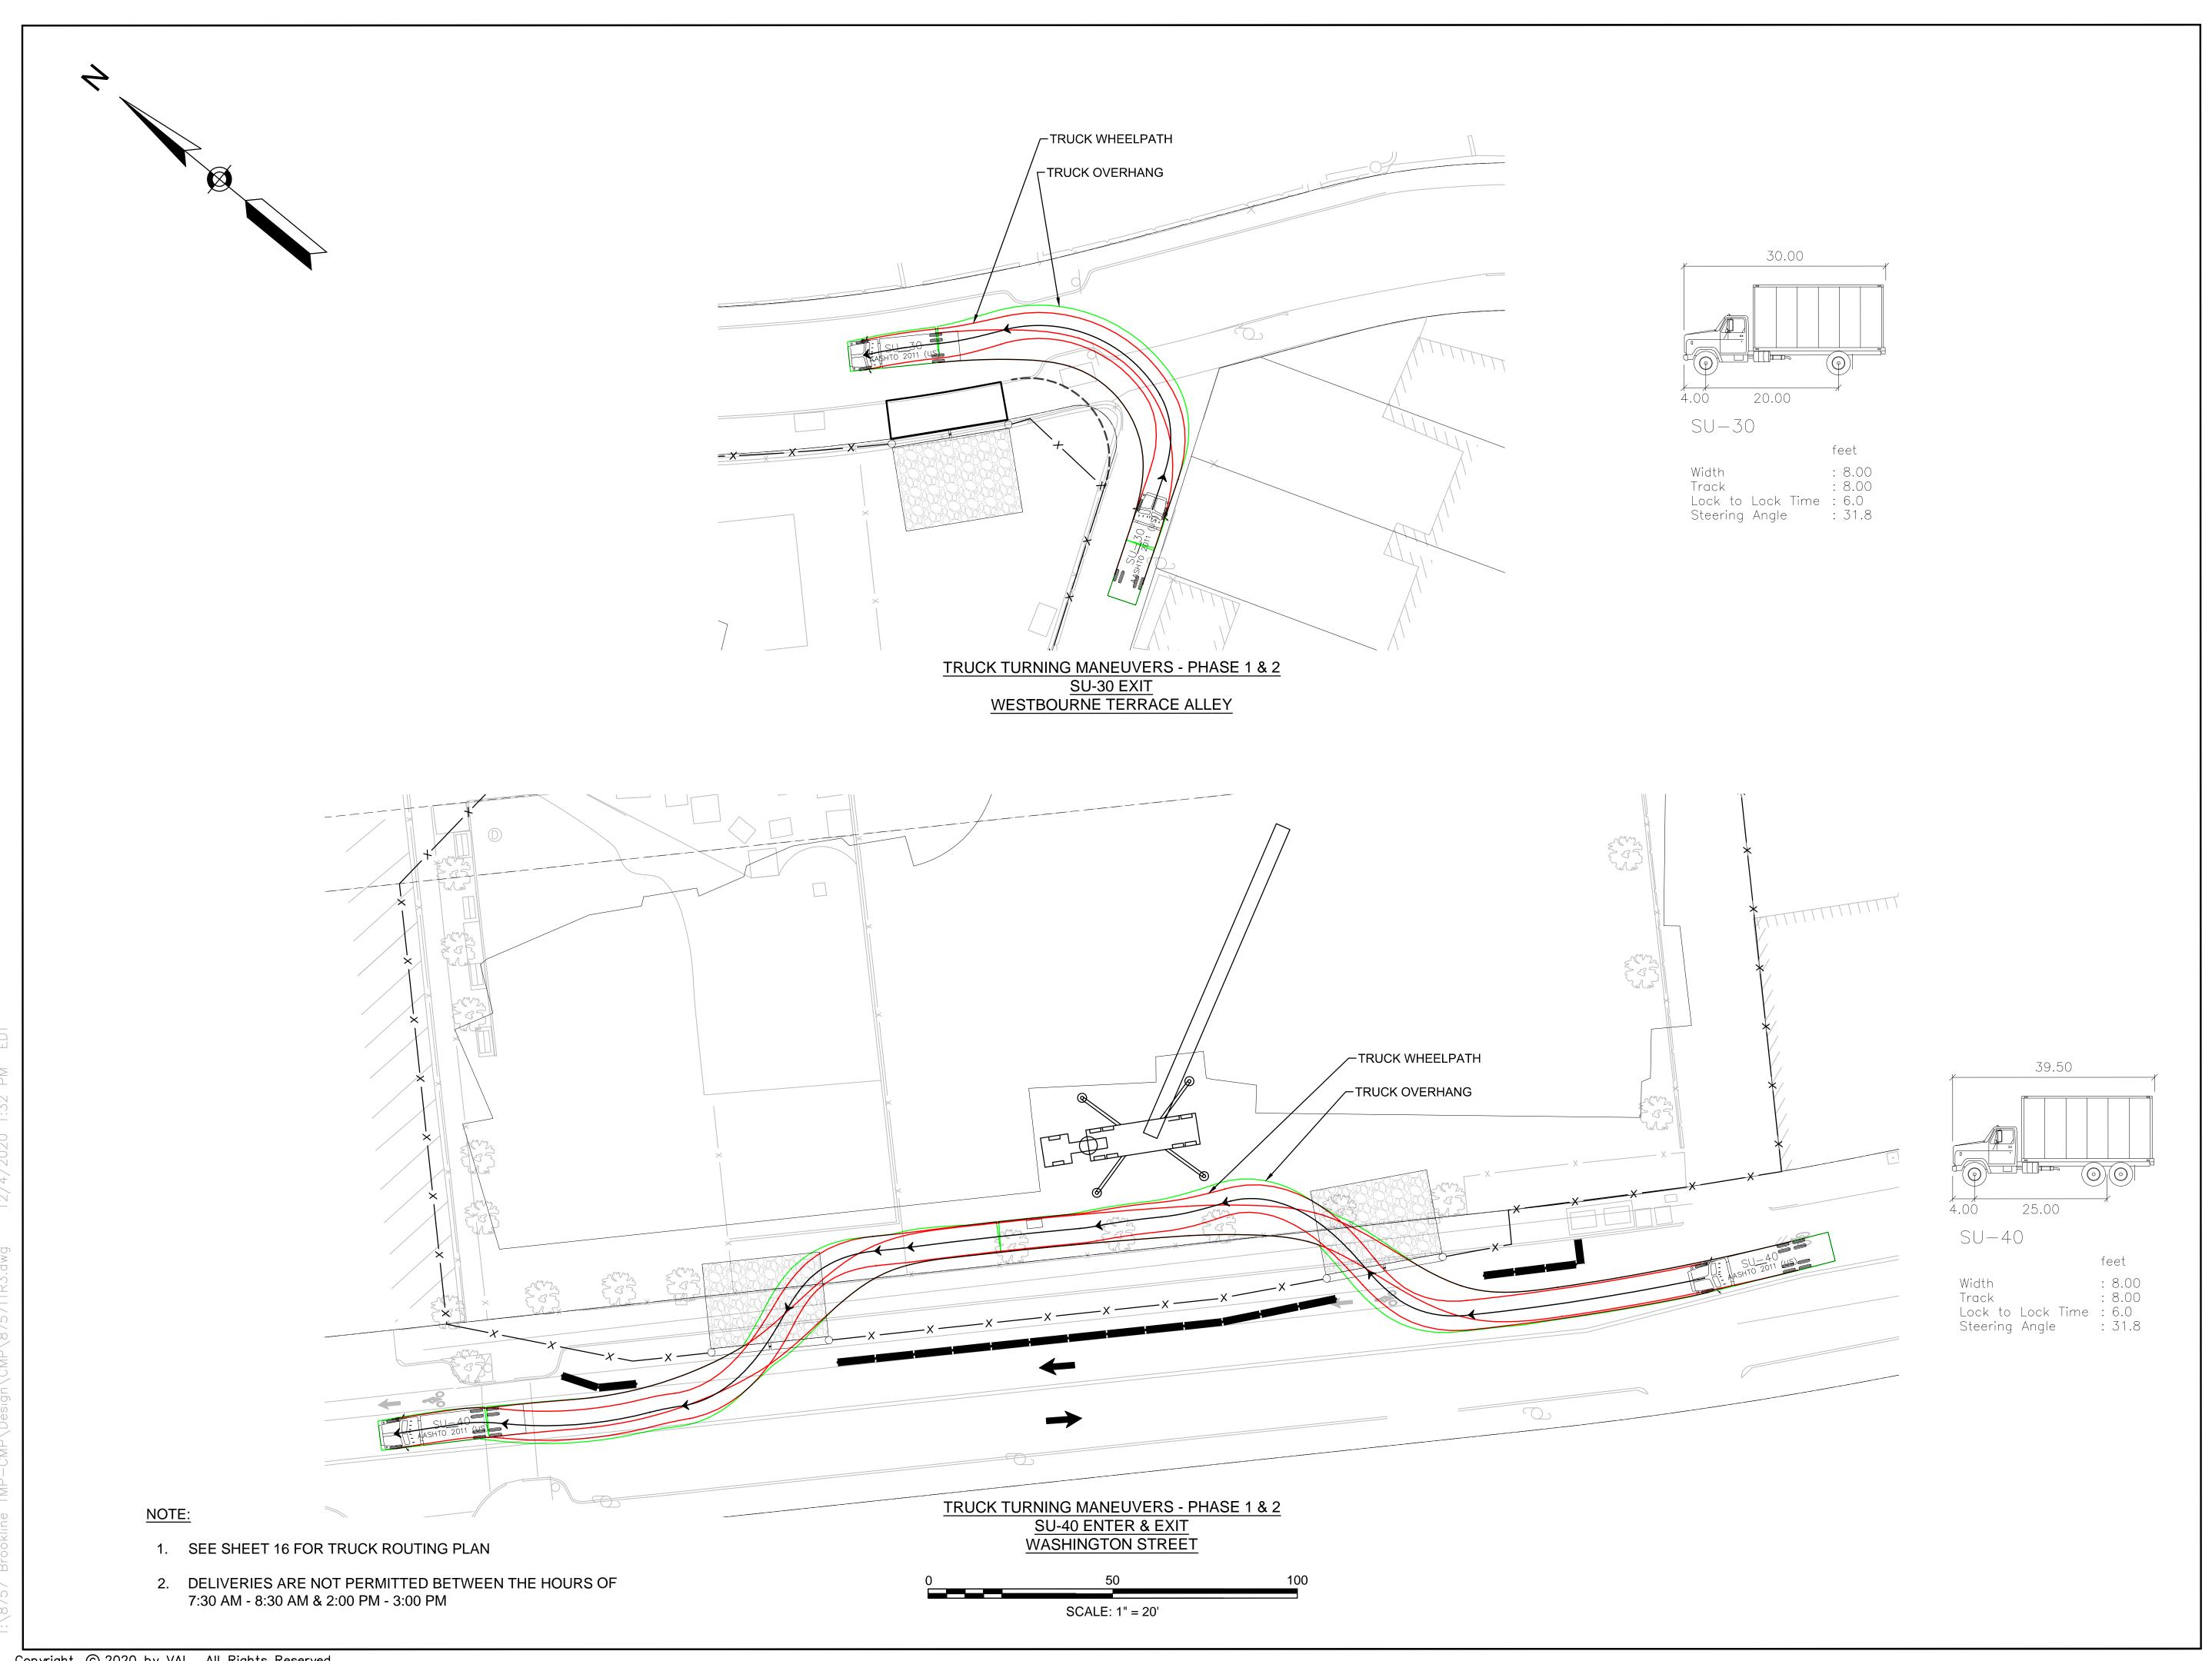

chusetts



35 N.E. BUSINESS CENTER DRIVE ANDOVER, MA 01810-1071 TEL: (978) 474-8800 www.rdva.com

| DESIGNED BY | MPP           |
|-------------|---------------|
| DRAWN BY    | MPP           |
| CHECKED BY  | SMB           |
| DATE        | DECEMBER 2020 |
| SCALE       | AS NOTED      |
| STAMP       |               |

| REVISIO | NS          |      |
|---------|-------------|------|
| NO.     | DESCRIPTION | DATE |
|         |             |      |
|         |             |      |
|         |             |      |
|         |             |      |
|         |             |      |
|         |             |      |
|         |             |      |

| SHEET 15 OF 17 | DRAWING NUMBER |
|----------------|----------------|
| JOB NO. 8757   | 15             |
| CAD 8757TTR3   | 10             |



Michael Driscoll School Construction Management

Brookline, Massachusetts

PREPARED FOR

Gilbane Building Company

Boston, Massachusetts



35 N.E. BUSINESS CENTER DRIVE ANDOVER, MA 01810-1071 TEL: (978) 474-8800 www.rdva.com

| DESIGNED BY | MPP           |
|-------------|---------------|
| DRAWN BY    | MPP           |
| CHECKED BY  | SMB           |
| DATE        | DECEMBER 2020 |
| SCALE       | AS NOTED      |
| CTALLE.     |               |

| REVI | SIONS       |      |
|------|-------------|------|
| NO.  | DESCRIPTION | DATE |
|      |             |      |
|      |             |      |
|      |             |      |
|      |             |      |
|      |             |      |
|      |             |      |
| DRA  | wing title  |      |

| SHEET 16 OF 17 | DRAWING NUMBER |
|--------