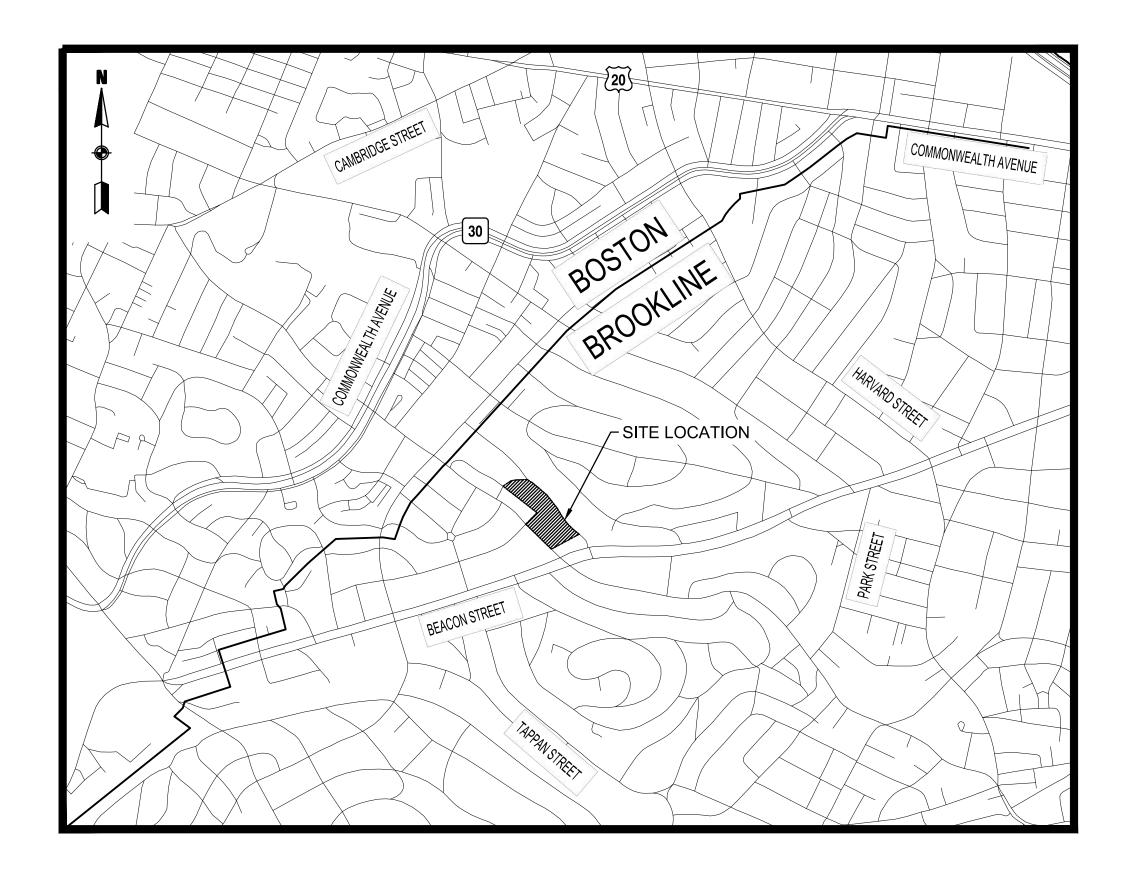

Street during working hours is the safest alternative, will minimize conflicts between pedestrians and construction operations and will maintain an accessible alternative route for the safety of the public and school students.

If you have any questions or require additional information, please do not hesitate to call me at 978-474-8800.



# CONSTRUCTION MANAGEMENT PLAN

PLAN OF

MICHAEL DRISCOLL SCHOOL

IN THE TOWN OF

BROOKLINE NORFOLK COUNTY

THE COMMONWEALTH OF MASSACHUSETTS

SHEET NO. **DESCRIPTION** TITLE SHEET & INDEX GENERAL NOTES, LEGEND & SCHEDULE **CONSTRUCTION DETAILS & SIGN SUMMARY** WHEELCHAIR RAMP & CONSTRUCTION DETAILS PHASE 1 - SITE ENABLING PHASE 2 - BUILDING CONSTRUCTION PHASE 3 - DEMOLITION, FIELD CONSTRUCTION & LANDSCAPING TRUCK TURNING MANEUVERS TRUCK ROUTING PLAN





DECEMBER 2020

PROJECT TITLE

Michael Driscoll School Construction Management

Brookline, Massachusetts

PREPARED FOR

Gilbane Building Company

Boston, Massachusetts



www.rdva.com

| DESIGNED BY | MPP           |
|-------------|---------------|
| DRAWN BY    | MPP           |
| CHECKED BY  | SMB           |
| DATE        | DECEMBER 2020 |
| SCALE       | AS NOTED      |

DRAWING TITLE

Title Sheet & Index

| SHEET 1 OF 17 | DRAWING NUMBER |
|---------------|----------------|
| JOB NO. 8757  |                |
| CAD 8757DS    |                |

## GENERAL NOTES

- THESE PLANS ARE NOT INTENDED TO LIMIT THE CONTRACTORS RIGHT. TO SCHEDULE THE WORK BUT TO OUTLINE ONE WAY OF PROGRESSING. THE CONTRACTOR IS EXPECTED TO USE KNOWLEDGE AND EXPERIENCE TO PERFORM THE WORK IN THE MOST SAFE AND E