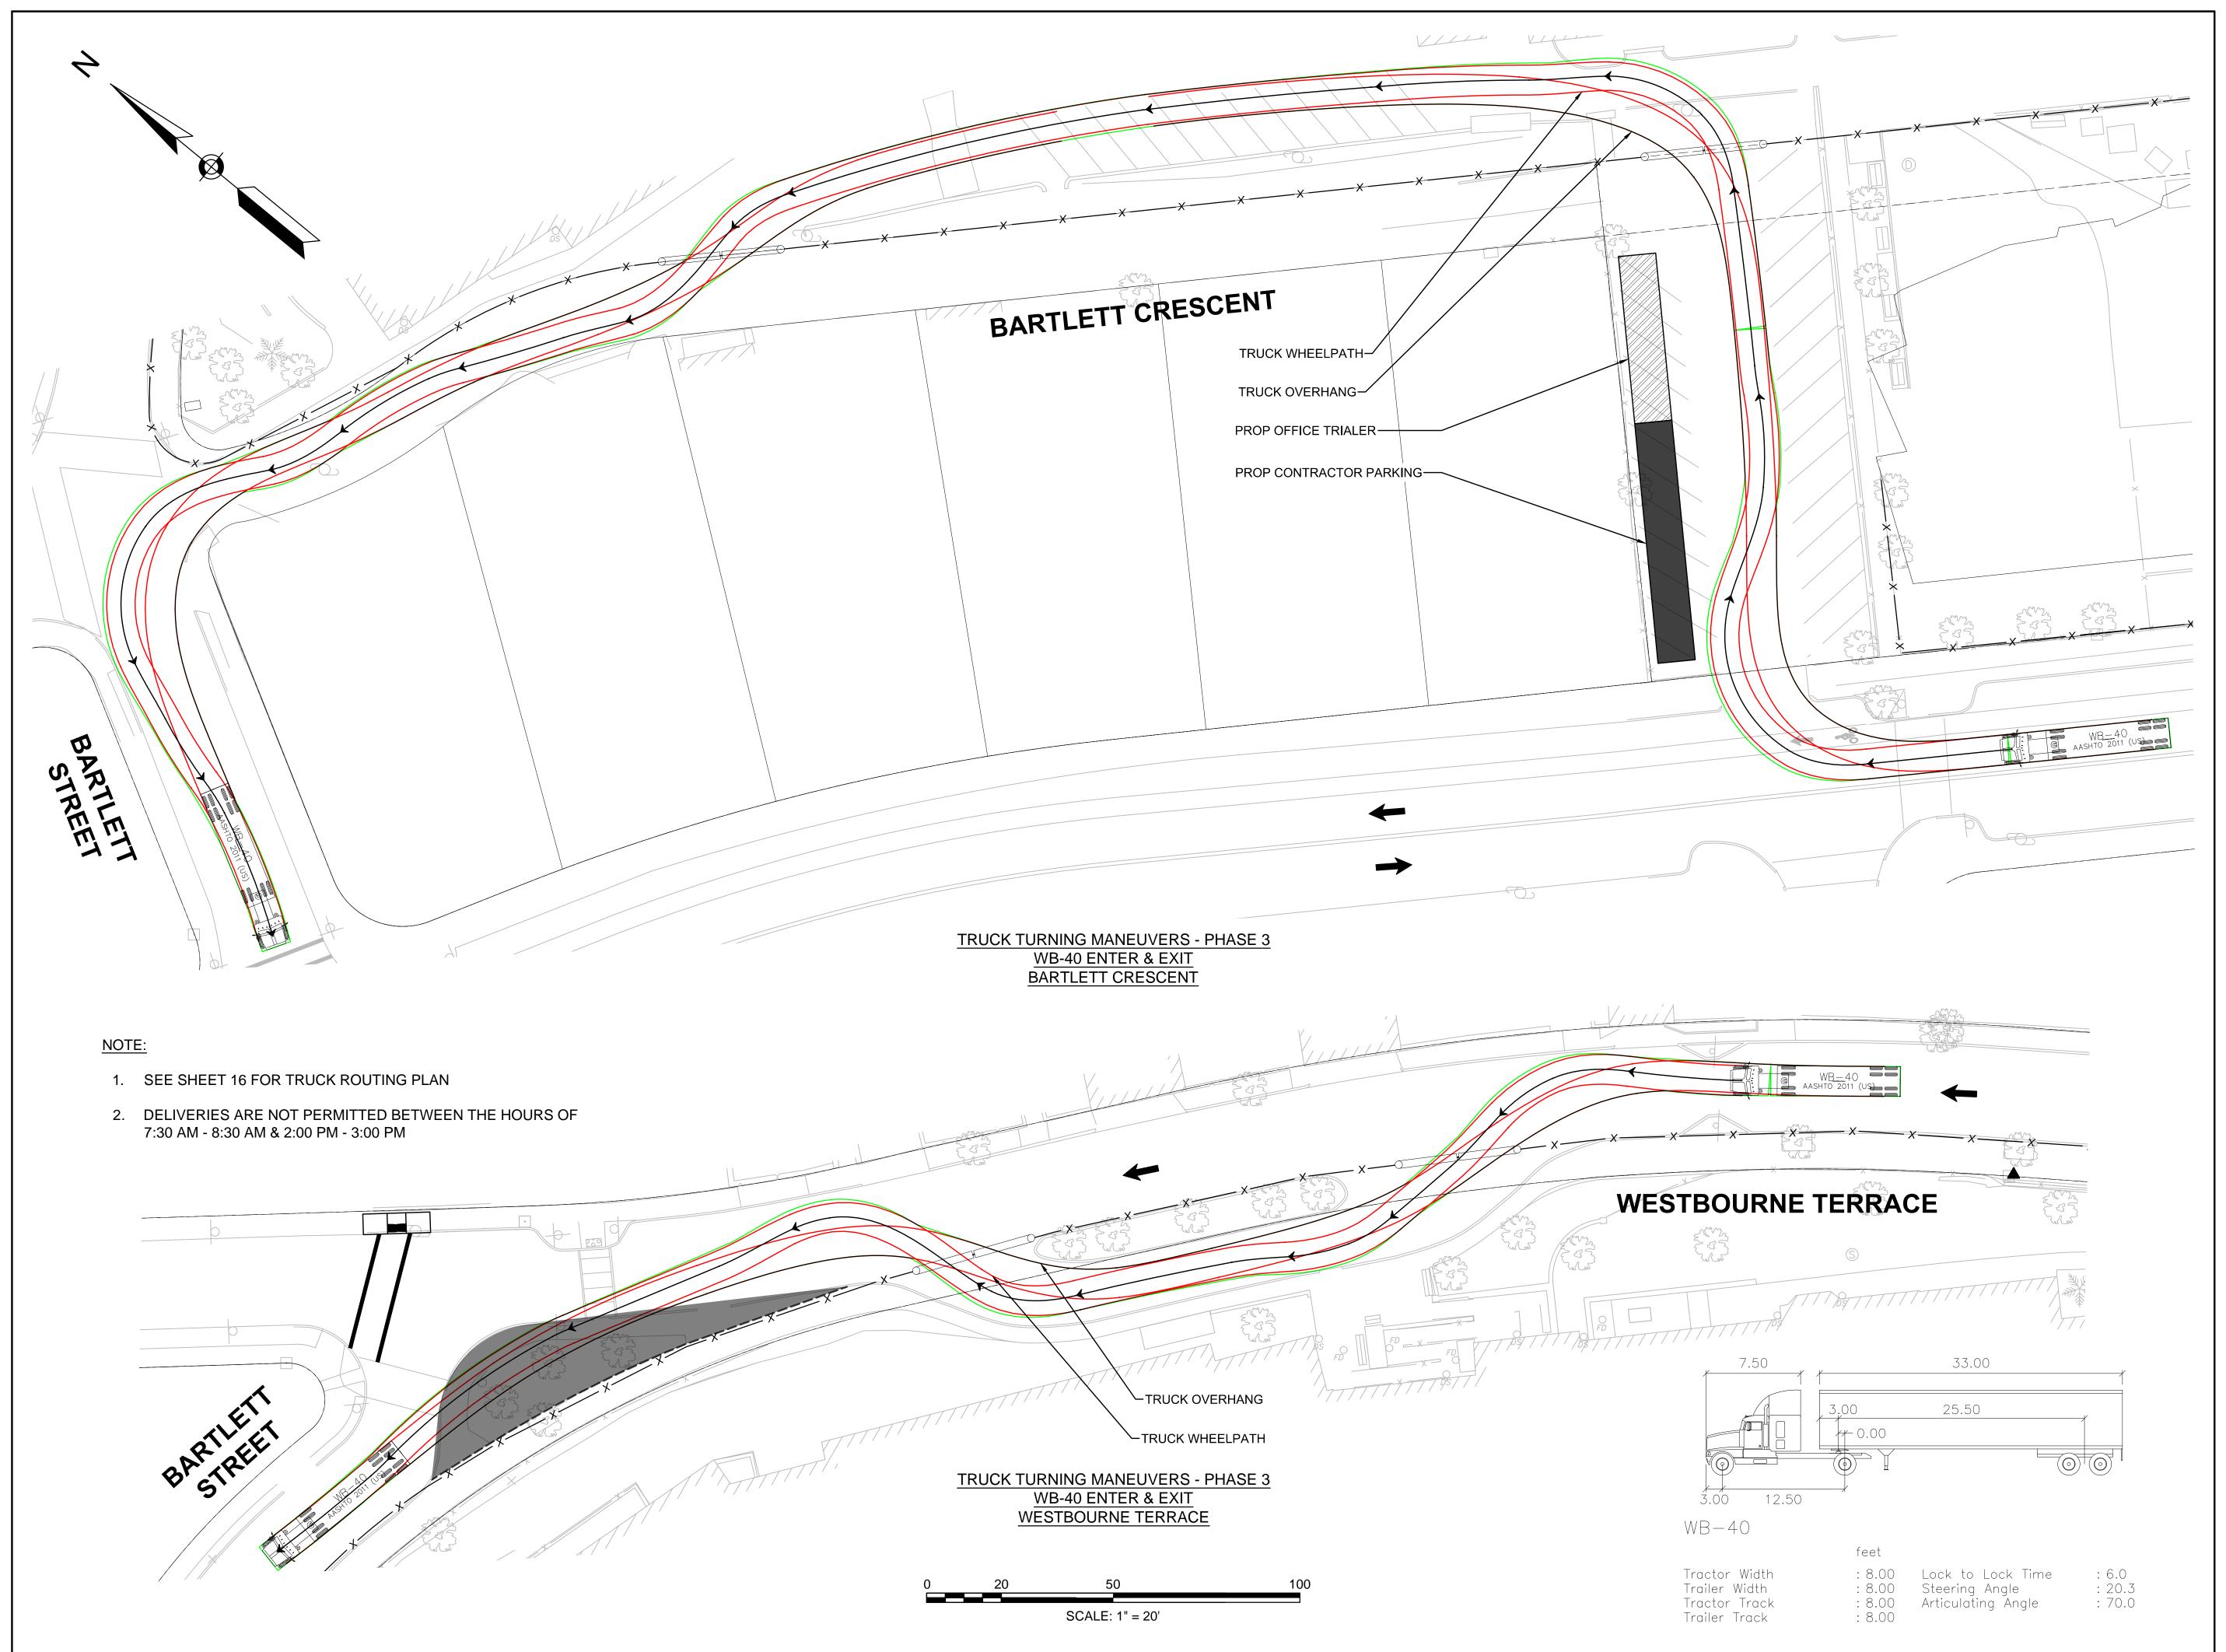

|     |
| DRAY | wing title  |     |

| SHEET 11 OF 17 | DRAWING | NUMBER |
|----------------|---------|--------|
| JOB NO. 8757   | 1       | 1      |
| CAD 8757TTR1   | 1       | 1      |



Michael Driscoll School Construction Management Plan

Brookline, Massachusetts

PREPARED FOR

Gilbane Building Company

Boston, Massachusetts



35 N.E. BUSINESS CENTER DRIVE ANDOVER, MA 01810-1071 TEL: (978) 474-8800 www.rdva.com

| DESIGNED BY | MPP           |
|-------------|---------------|
| DRAWN BY    | MPP           |
| CHECKED BY  | SMB           |
| DATE        | DECEMBER 2020 |
| SCALE       | AS NOTED      |
| STAMP       |               |



| SHEET 12 OF 17 | DRAWING NUMBER |
|----------------|----------------|
| JOB NO. 8757   | 19             |
| CAD 8757TTR1   | 1 ~            |



Michael Driscoll School Construction Management Plan

Brookline, Massachusetts

PREPARED FOR

Gilbane Building Company

Boston, Massachusetts



35 N.E. BUSINESS CENTER DRIVE ANDOVER, MA 01810-1071 TEL: (978) 474-8800 www.rdva.com

| DESIGNED BY | MPP           |
|-------------|---------------|
| DRAWN BY    | MPP           |
| CHECKED BY  | SMB           |
| DATE        | DECEMBER 2020 |
| SCALE       | AS NOTED      |
| STAMP       |               |



| SHEET 13 OF 17 | DRAWING NUMBER |
|----------------|----------------|
| JOB NO. 8757   | 13             |
| CAD 8757TTR2   | 10             |



Michael Driscoll School Construction Management Plan

Brookline, Massachusetts

PREPARED FOR

Gilbane Building Company

Boston, Massachusetts



35 N.E. BUSINESS CENTER DRIVE ANDOVER, MA 01810