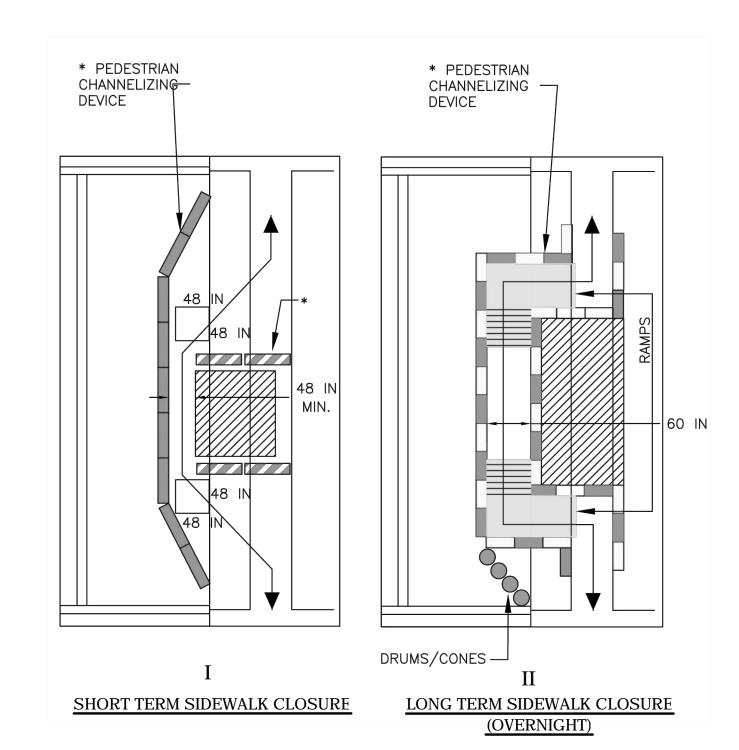

|   |
|-------------|---------------|---|
| DRAWN BY    | MPP           |   |
| CHECKED BY  | SMB           |   |
| DATE        | DECEMBER 2020 | ) |
| SCALE       | AS NOTED      |   |
| STAMP       |               |   |

| DATE |
|------|
| DATE |
| DATE |
|      |
|      |
|      |
|      |
|      |
|      |
|      |

Construction Details & Sign Summary

| SHEET 3 OF 17 | DRAWING NUMBER |
|---------------|----------------|
| JOB NO. 8757  | 3              |
| CAD 8757DS    | J              |





TEMPORARY CURB RAMP

-EXISTING SURFACE OR TEMPORARY PEDESTRIAN FACILITY

\* -LANDING AREA USED TO

REMOVED IF A CONTINUOUS

OBSTRUCTION IS AT BACK

OVERLAP NON-ADA COMPLIANT SURFACES.

\*\* -DETECTABLE EDGE

SIDEWALK.

\*\*\* -60 IN. IF AN

OF SIDEWALK

GROUND SURFACE

EXISTING SIDEWALK













NOT TO SCALE

REVISIONS DESCRIPTION DRAWING TITLE

PROJECT TITLE

Brookline,

PREPARED FOR

Company

Boston,

Massachusetts

Gilbane Building

Massachusetts

Vanasse &

**Transportation Engineers & Planners** 

35 N.E. BUSINESS CENTER DRIVE

ANDOVER, MA 01810-1071

TEL: (978) 474-8800

www.rdva.com

DESIGNED BY

DRAWN BY

DATE

SCALE

STAMP

CHECKED BY

Associates inc

DECEMBER 2020

AS NOTED

Michael Driscoll School

Construction Management

Wheelchair Ramp & Construction Details

SHEET 4 OF 17 DRAWING NUMBER JOB NO. 8757 CAD 8757DS

## RELOCATING PEDESTRIAN FACILITIES

NOT TO SCALE

NOTE: CONTRACTOR SHALL MAINTAIN ADA-COMPLIANT PEDESTRIAN ACCESS ALONG ALL SIDEWALKS AND CROSSWALKS, AND TO ALL ABUTTERS. ANY PEDESTRIAN DETOURS SHALL INCLUDE A FULLY ADA—COMPLIANT PEDESTRIAN DETOUR