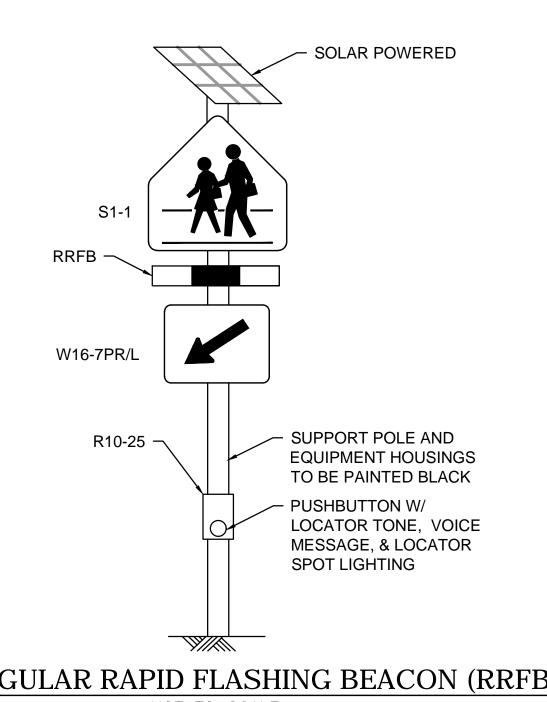

|   |
|-------------|---------------|---|
| DRAWN BY    | MPP           |   |
| CHECKED BY  | SMB           |   |
| DATE        | DECEMBER 2020 | ) |
| SCALE       | AS NOTED      |   |
| STAMP       |               |   |

| DATE |
|------|
| DATE |
| DATE |
|      |
|      |
|      |
|      |
|      |
|      |
|      |

Construction Details & Sign Summary

| SHEET 3 OF 17 | DRAWING NUMBER |
|---------------|----------------|
| JOB NO. 8757  | 3              |
| CAD 8757DS    | J              |





TEMPORARY CURB RAMP

-EXISTING SURFACE OR TEMPORARY PEDESTRIAN FACILITY

\* -LANDING AREA USED TO

REMOVED IF A CONTINUOUS

OBSTRUCTION IS AT BACK

OVERLAP NON-ADA COMPLIANT SURFACES.

\*\* -DETECTABLE EDGE

SIDEWALK.

\*\*\* -60 IN. IF AN

OF SIDEWALK

GROUND SURFACE

EXISTING SIDEWALK













NOT TO SCALE

REVISIONS DESCRIPTION DRAWING TITLE

PROJECT TITLE

Brookline,

PREPARED FOR

Company

Boston,

Massachusetts

Gilbane Building

Massachusetts

Vanasse &

**Transportation Engineers & Planners** 

35 N.E. BUSINESS CENTER DRIVE

ANDOVER, MA 01810-1071

TEL: (978) 474-8800

www.rdva.com

DESIGNED BY

DRAWN BY

DATE

SCALE

STAMP

CHECKED BY

Associates inc

DECEMBER 2020

AS NOTED

Michael Driscoll School

Construction Management

Wheelchair Ramp & Construction Details

SHEET 4 OF 17 DRAWING NUMBER JOB NO. 8757 CAD 8757DS

## RELOCATING PEDESTRIAN FACILITIES

NOT TO SCALE

NOTE: CONTRACTOR SHALL MAINTAIN ADA-COMPLIANT PEDESTRIAN ACCESS ALONG ALL SIDEWALKS AND CROSSWALKS, AND TO ALL ABUTTERS. ANY PEDESTRIAN DETOURS SHALL INCLUDE A FULLY ADA—COMPLIANT PEDESTRIAN DETOUR ROUT