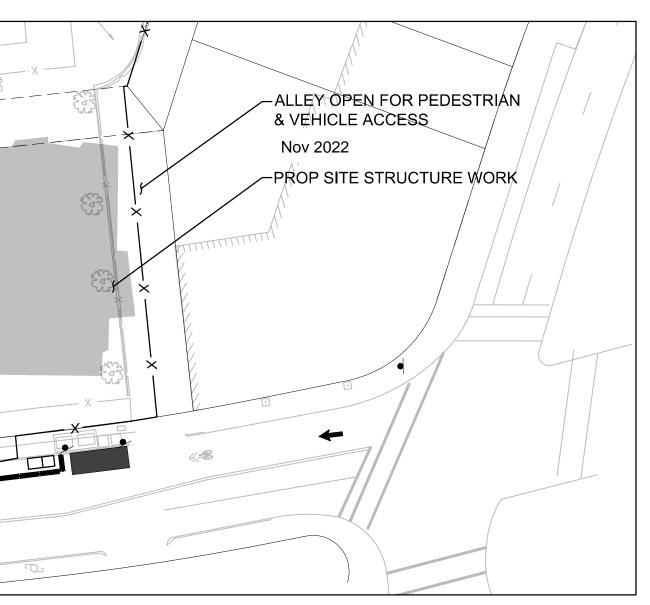

- 45. Punchlist and Seasonal Commissioning may be performed after Substantial Completion.
- 46. The GMP excludes resource loaded schedule per Specification 013200 paragraph 1.3J.
- 47. The schedule is based on of the following assumptions:
  - Temporary power will be available from the utility company no later than July 30, 2021.
  - Temporary heat within the Buildings during winter of 2022/2023 may utilize the permanent boilers and supplemental rented heaters.
  - Subject to Authorities having jurisdiction the Owner may commence moving furniture prior to TCO.
  - Shared use of the Westbourne Terrace and Washington Street, as well as the adjacent Alley (between the site and retail merchants located at 1632 Beacon Street) for construction activities and access to the site.
  - The schedule is based on Normal working hours M-F to achieve Substantial Completion.
  - Utility Co. to establish permanent power no later than November 15, 2022.
  - Fully executed Building Permit will be received before 6/15/21 construction start.
  - The schedule is based on receipt of NTP on/or about June 2, 2021.