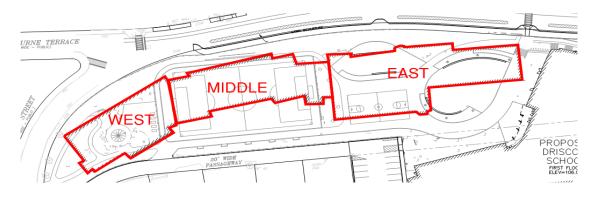

23/24 |
| Project Completion                           | 7/22/24 |

#### **II. Project Delivery Approach**

The Michael Driscoll School project consists of construction of a new building to occupancy, and demolition of the existing structure along with site improvements and the development of new play areas.

#### **Construction – Work Areas**

The building was broken down into Areas A-C. These areas cover the four levels which include: Classrooms, Offices, Gymnasium, Cafeteria, and Auditorium. These areas are the fundamental organization of the work breakdown structure (WBS).







Prepared By: Robert M. Duzan, Scheduler II

Report Date: 5.19.21 Schedule Data Date: 4.26.21

#### **Demolition - Work Areas**

The current building will be broken down into East, Middle and West work areas.



#### **Construction – Execution Approach**

The plan is to start work with early site work performing clearing and establishing temporary play areas. Flowing into sitework/ excavation, installing geo piers and piles, installing a new drain line, and some remaining excavation for foundations.

The starting sequence of workflow for foundations will be A, C, B and finishing C, A, B. Steel erection will be C, A, B following their respective foundation finish sequence.

The envelope of the building will follow the same C, A, B sequence after the prerequisite steel erection/ detailing for each area. Roof work will also follow the same C, A, B sequence and will start in each respective area once exterior framing for that area is complete.

Interior work will start in C with A and B started foll