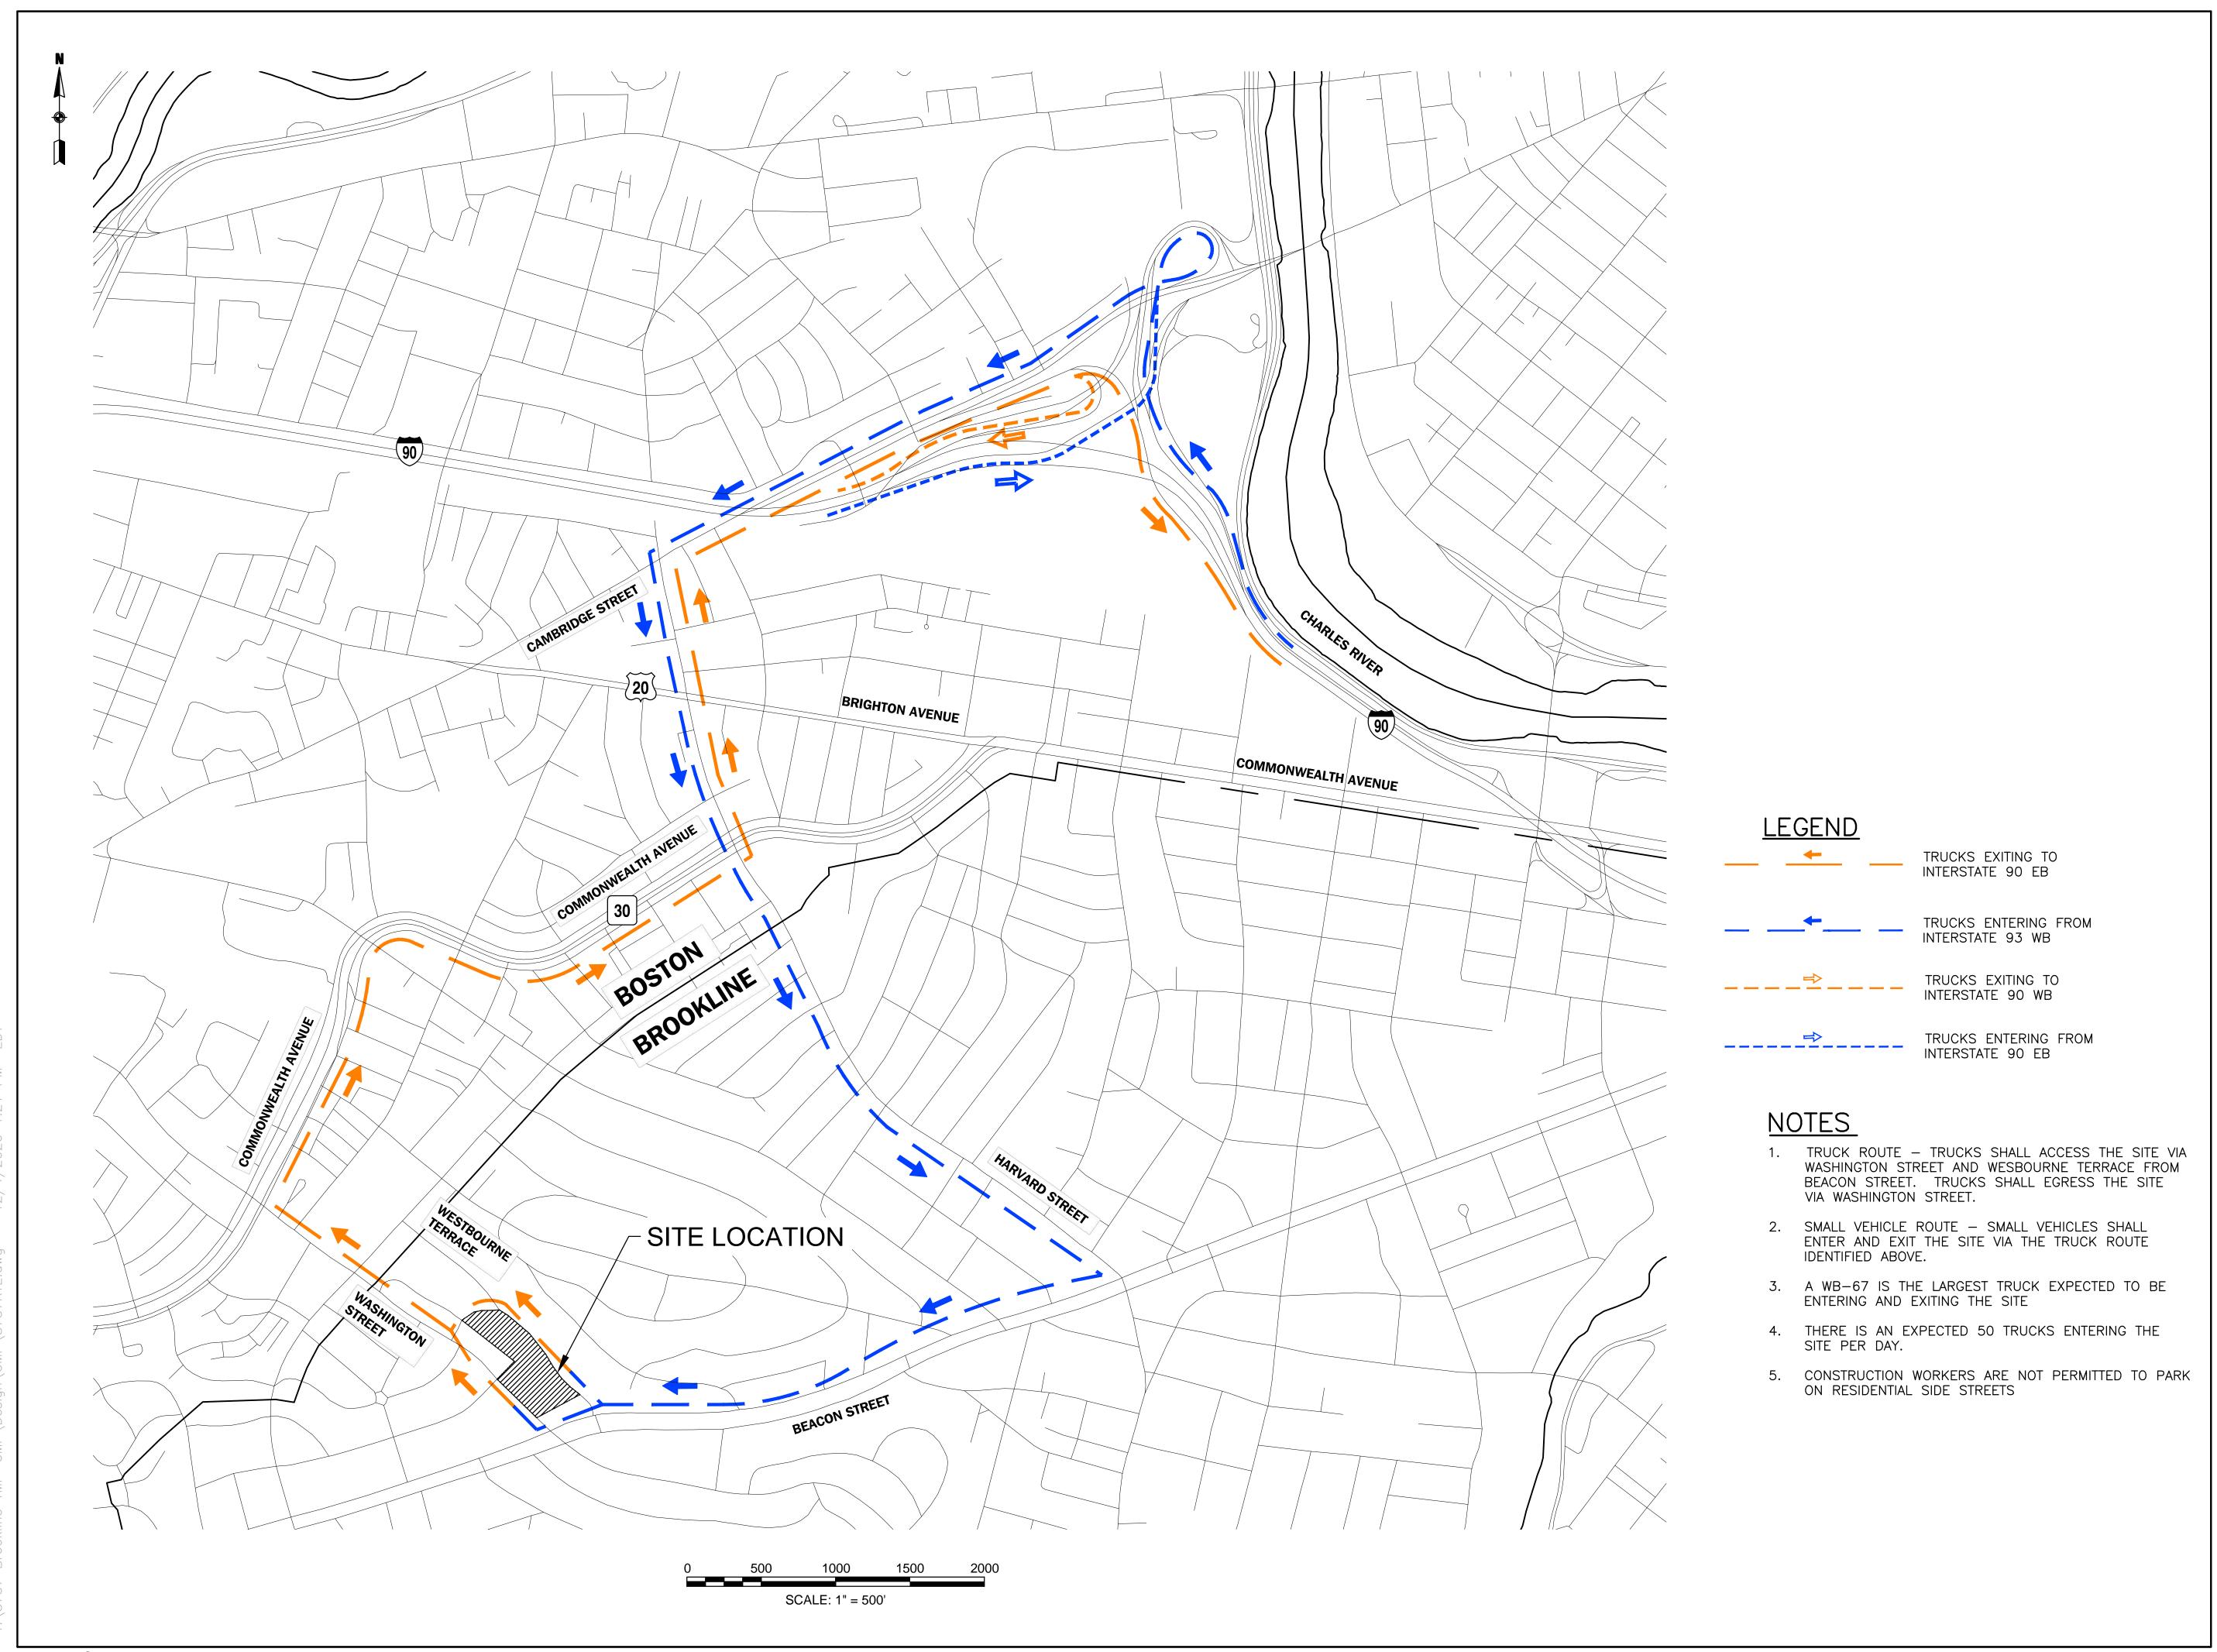

- 45. Punchlist and Seasonal Commissioning may be performed after Substantial Completion.
- 46. The GMP excludes resource loaded schedule per Specification 013200 paragraph 1.3J.
- 47. The schedule is based on of the following assumptions:
  - Temporary power will be available from the utility company no later than July 30, 2021.
  - Temporary heat within the Buildings during winter of 2022/2023 may utilize the permanent boilers and supplemental rented heaters.
  - Subject to Authorities having jurisdiction the Owner may commence moving furniture prior to TCO.
  - Shared use of the Westbourne Terrace and Washington Street, as well as the adjacent Alley (between the site and retail merchants located at 1632 Beacon Street) for construction activities and access to the site.
  - The schedule is based on Normal working hours M-F to achieve Substantial Completion.
  - Utility Co. to establish permanent power no later than November 15, 2022.
  - Fully executed Building Permit will be received before 6/15/21 construction start.
  - The schedule is based on receipt of NTP on/or about June 2, 2021.