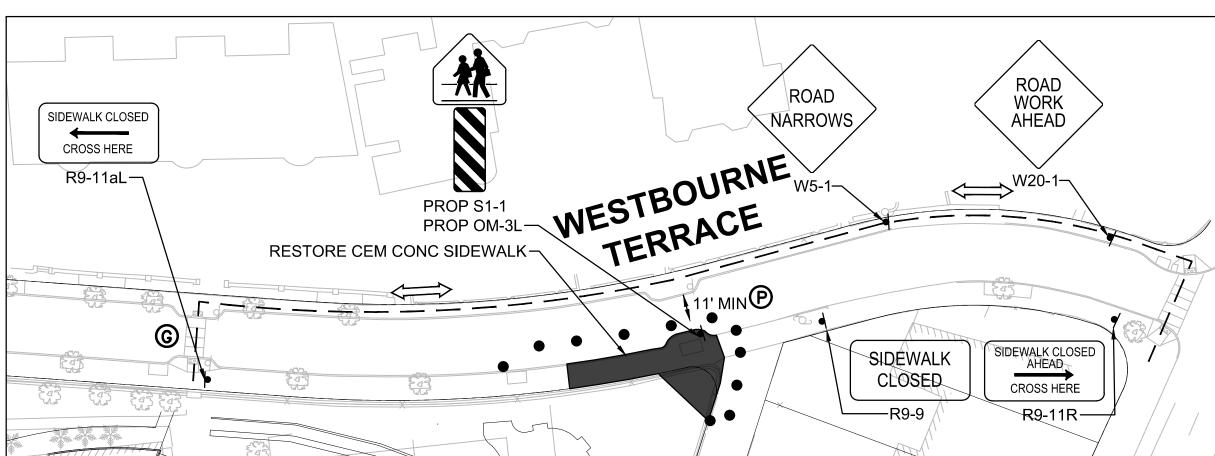

|



Michael Driscoll School Construction Management Plan

Brookline, Massachusetts

PREPARED FOR

Gilbane Building Company

Boston, Massachusetts



35 N.E. BUSINESS CENTER DRIVE ANDOVER, MA 01810-1071 TEL: (978) 474-8800 www.rdva.com

| DESIGNED BY | MPP           |
|-------------|---------------|
| DRAWN BY    | MPP           |
| CHECKED BY  | SMB           |
| DATE        | DECEMBER 2020 |
| SCALE       | AS NOTED      |
| STAMP       |               |



Phase 3 —
Demolition, Field
Construction &
Landscaping

| SHEET 9 OF 17         | DRAWING NUMBER |
|-----------------------|----------------|
| JOB NO. 8757          | Q              |
| CAD 8757CMP - PHASE 3 | J              |



INSERT A - WESTBOURNE TERRACE AT BARTLETT STREET
PHASE 3B - REBUILD SIDEWALK & LANDSCAPE AREA



INSERT B - WESTBOURNE TERRACE
PHASE 3B - REBUILD SIDEWALK

## NOTE:

- 1. WORK DURING THIS PHASE INCLUDES ABATEMENT,
  DEMOLITION OF THE EXISTING SCHOOL, DRILLING OF WELLS,
  CONSTRUCTION OF NEW FIELDS, AND LANDSCAPING.
- 2. SCHOOL PARKING LOT TO BE CLOSED TO THROUGH TRAFFIC FROM 7:00 AM TO 6:00 PM.
- 3. DELIVERIES ARE NOT PERMITTED BETWEEN THE HOURS OF 7:30 AM 8:30 AM & 2:00 PM 3:00 PM
- 4. NOISE ORDINANCE:
  MON FRI FROM 7:00 AM 7:00 PM
  SAT SUN & HOLIDAYS FROM 8:30 AM 5:00 PM
- 5. PHASE DURATION: SEPTEMBER 2023 AUGUST 2024







INSERT C - WESTBOURNE TERRACE AT BARTLETT STREET PHASE 3C - REMOVE TEMPORARY WHEELCHAIR RAMP

PROJECT TITLE

Michael Driscoll School Construction Management Plan

Brookline, Massachusetts

PREPARED FOR

Gilbane Building Company

Boston, Massachusetts



35 N