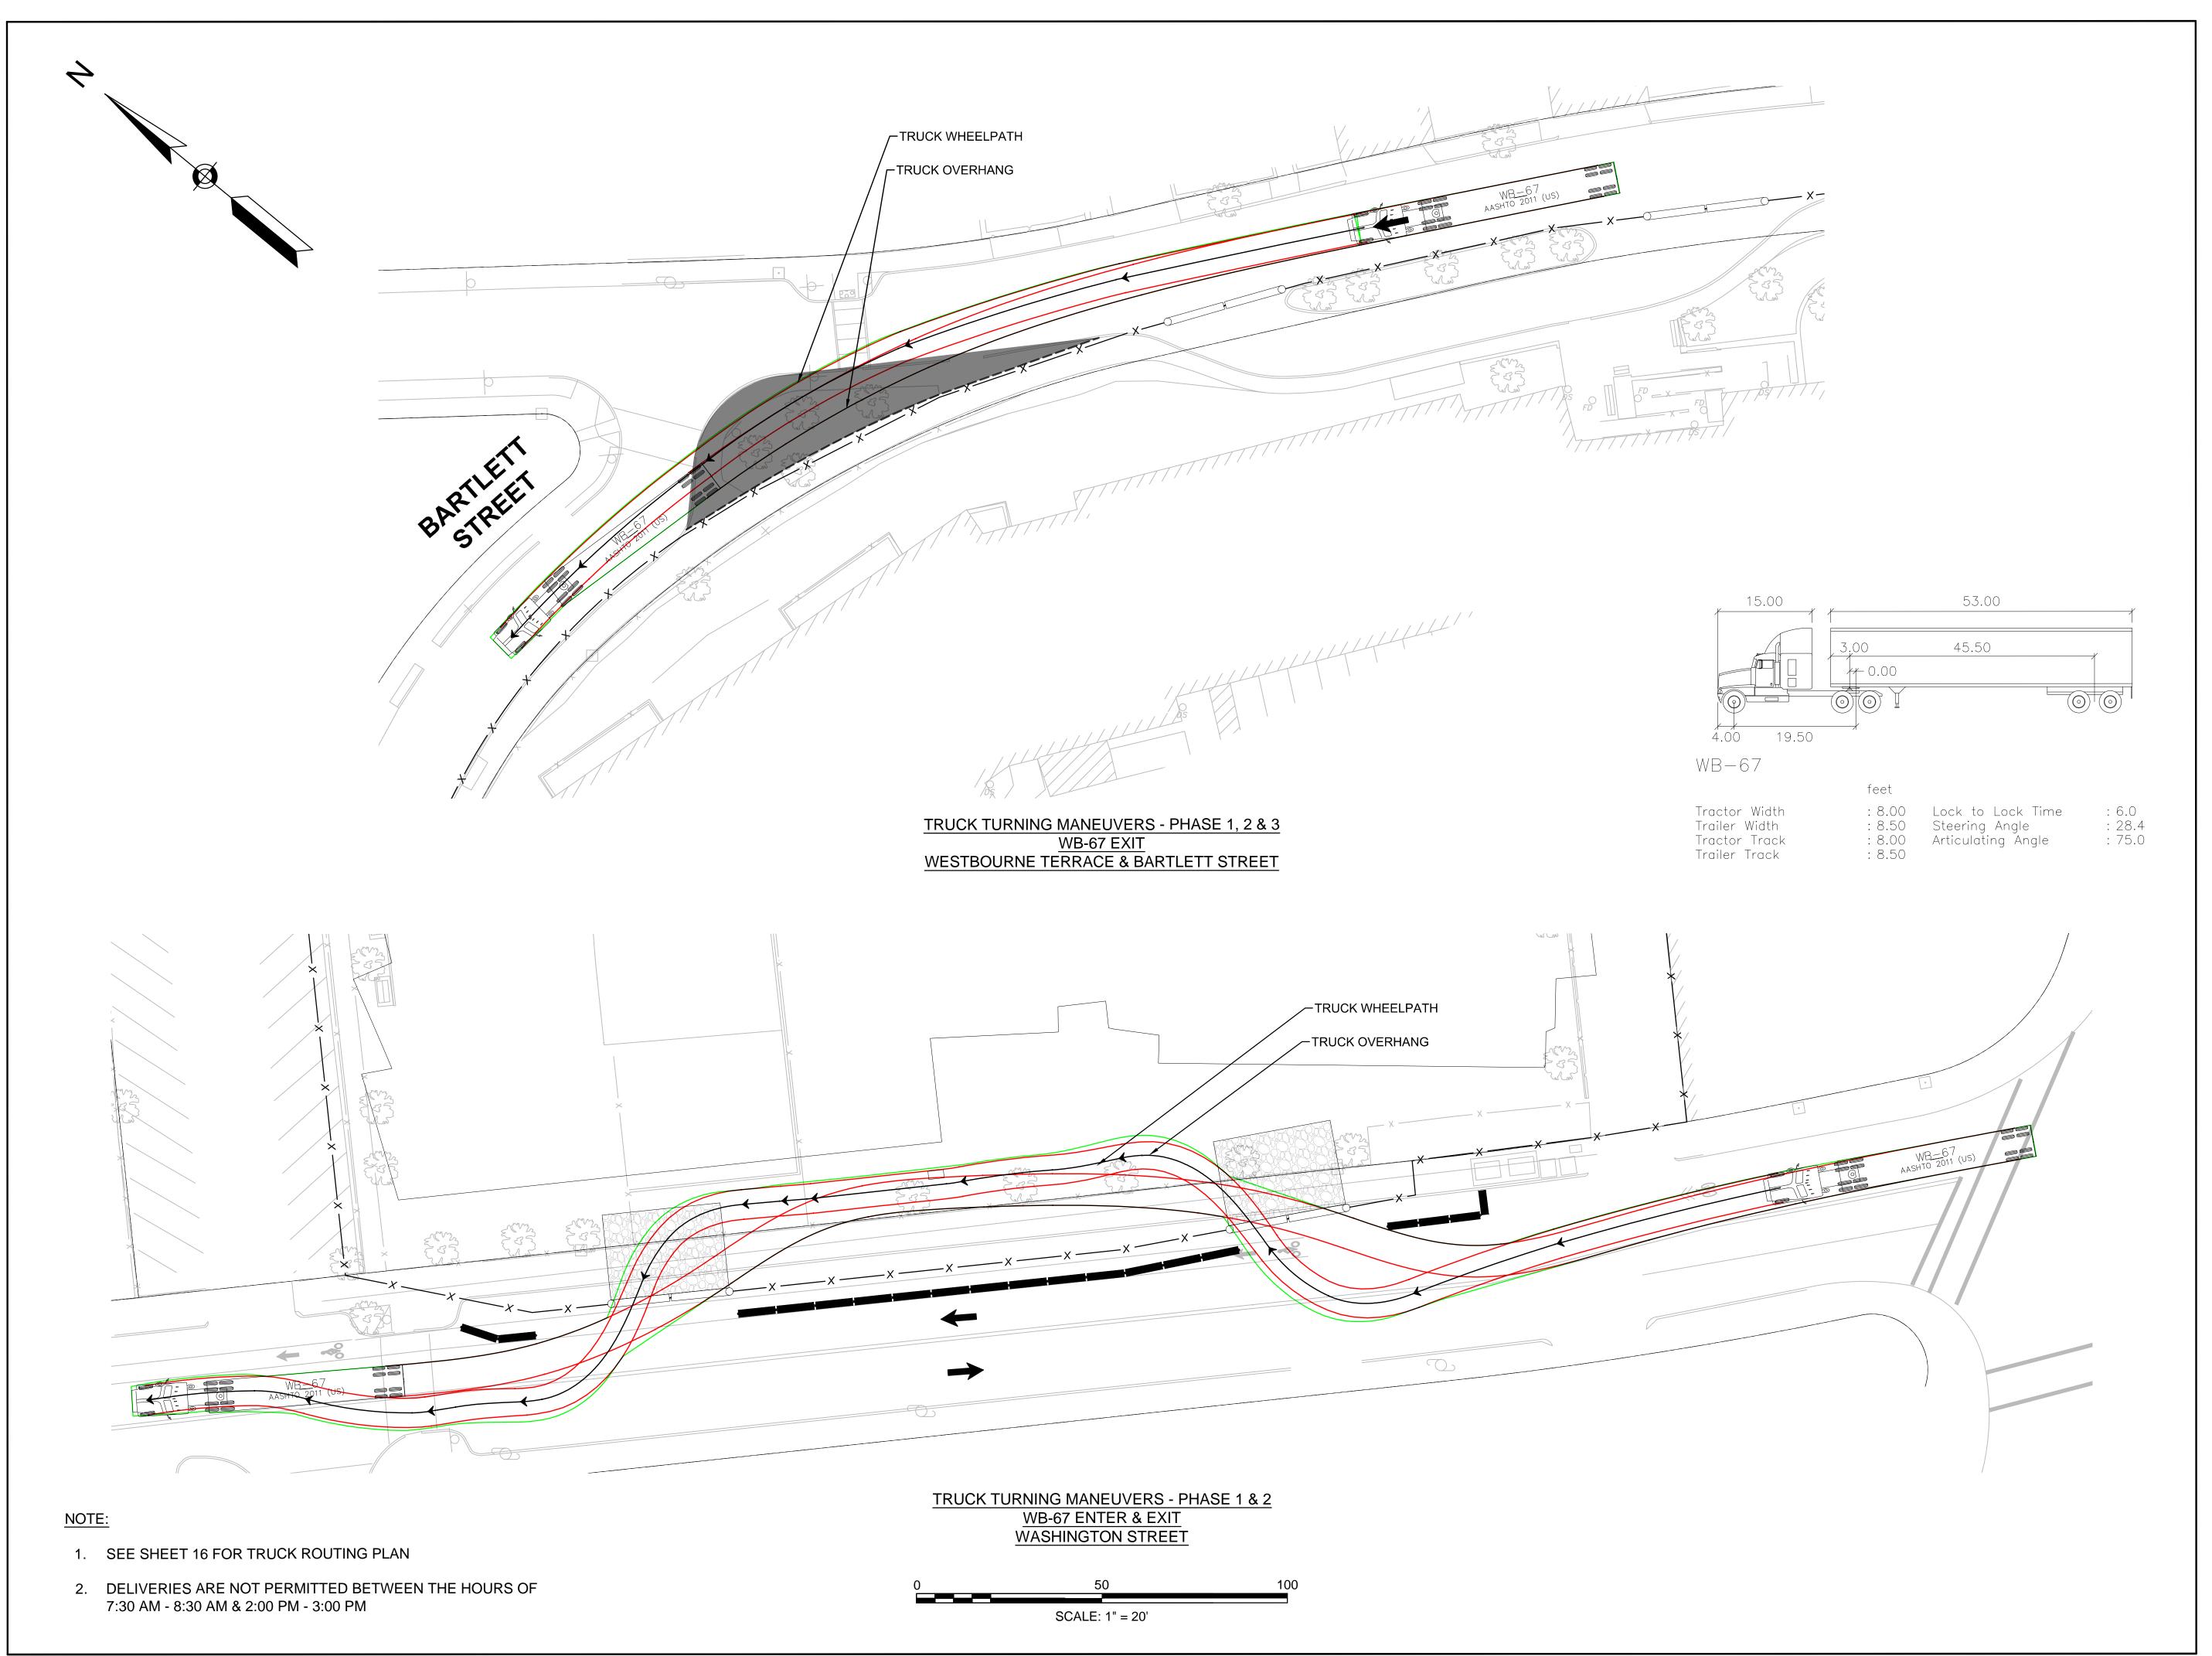

NOTED      |
| STAMP       |               |



| SHEET 12 OF 17 | DRAWING NUMBER |
|----------------|----------------|
| JOB NO. 8757   | 19             |
| CAD 8757TTR1   | 1 ~            |



Michael Driscoll School Construction Management Plan

Brookline, Massachusetts

PREPARED FOR

Gilbane Building Company

Boston, Massachusetts



35 N.E. BUSINESS CENTER DRIVE ANDOVER, MA 01810-1071 TEL: (978) 474-8800 www.rdva.com

| DESIGNED BY | MPP           |
|-------------|---------------|
| DRAWN BY    | MPP           |
| CHECKED BY  | SMB           |
| DATE        | DECEMBER 2020 |
| SCALE       | AS NOTED      |
| STAMP       |               |



| SHEET 13 OF 17 | DRAWING NUMBER |
|----------------|----------------|
| JOB NO. 8757   | 13             |
| CAD 8757TTR2   | 10             |



Michael Driscoll School Construction Management Plan

Brookline, Massachusetts

PREPARED FOR

Gilbane Building Company

Boston, Massachusetts



35 N.E. BUSINESS CENTER DRIVE ANDOVER, MA 01810-1071 TEL: (978) 474-8800 www.rdva.com

| DESIGNED BY | MPP           |
|-------------|---------------|
| DRAWN BY    | MPP           |
| CHECKED BY  | SMB           |
| DATE        | DECEMBER 2020 |
| SCALE       | AS NOTED      |
| STAMP       |               |



| SHEET 14 OF 17 | DRAWING NUMBER |
|----------------|----------------|
| JOB NO. 8757   | 1/             |
| CAD 8757TTR3   | 17             |



Michael Driscoll School Construction Management Plan

Brookline, Massachusetts

PREPARED FOR

Gilbane Building Company

Boston, Massachusetts



35 N.E. BUSINESS CENTER DRIVE ANDOVER, MA 01810