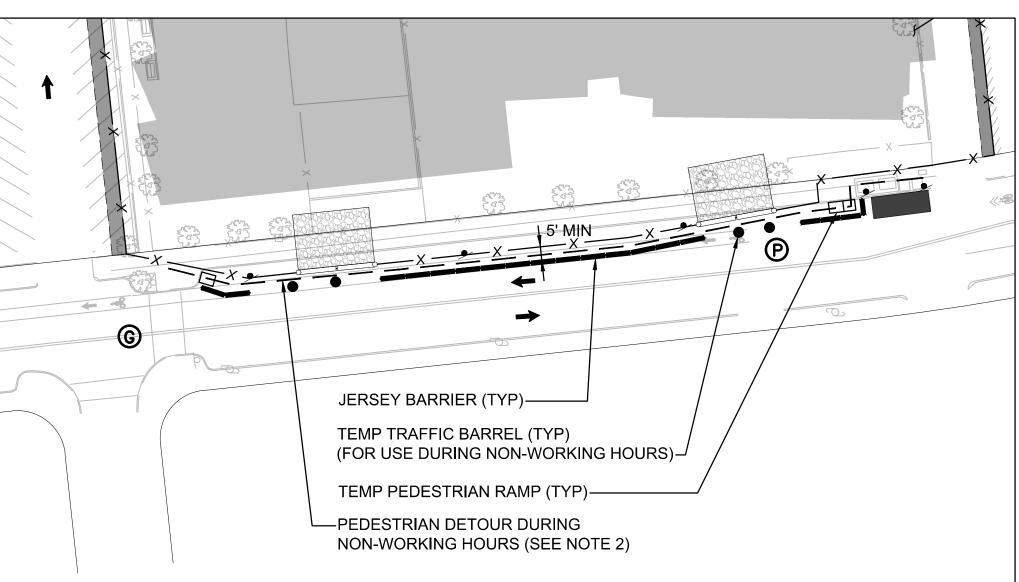

- 45. Punchlist and Seasonal Commissioning may be performed after Substantial Completion.
- 46. The GMP excludes resource loaded schedule per Specification 013200 paragraph 1.3J.
- 47. The schedule is based on of the following assumptions:
  - Temporary power will be available from the utility company no later than July 30, 2021.
  - Temporary heat within the Buildings during winter of 2022/2023 may utilize the permanent boilers and supplemental rented heaters.
  - Subject to Authorities having jurisdiction the Owner may commence moving furniture prior to TCO.
  - Shared use of the Westbourne Terrace and Washington Street, as well as the adjacent Alley (between the site and retail merchants located at 1632 Beacon Street) for construction activities and access to the site.
  - The schedule is based on Normal working hours M-F to achieve Substantial Completion.
  - Utility Co. to establish permanent power no later than November 15, 2022.
  - Fully executed Building Permit will be received before 6/15/21 construction start.
  - The schedule is based on receipt of NTP on/or about June 2, 2021.