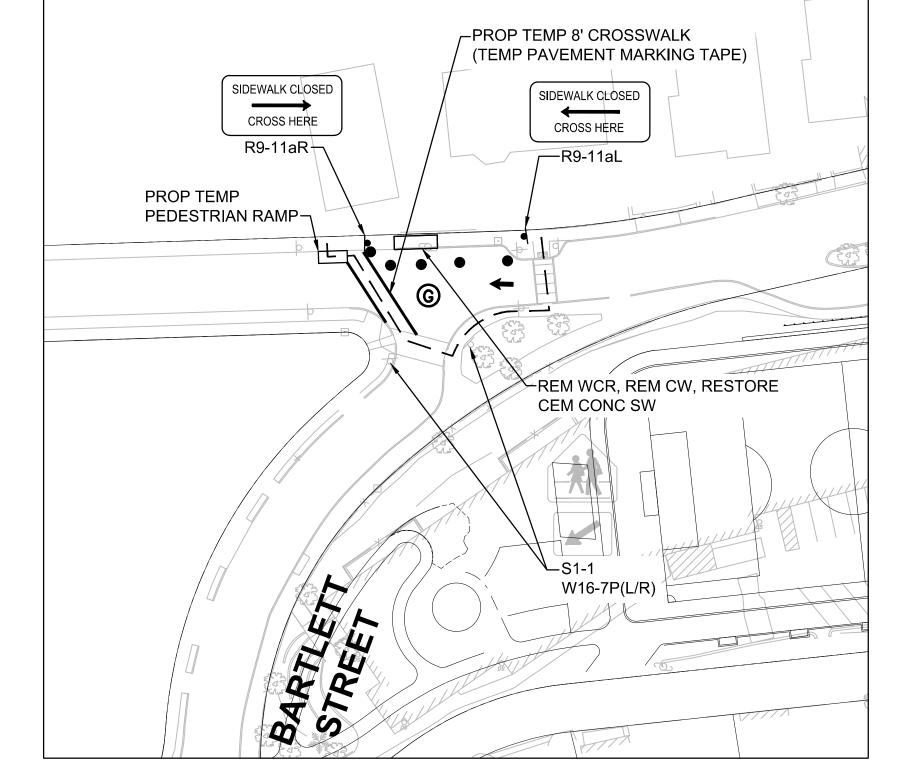

OF 17         | DRAWING NUMBER |
|-----------------------|----------------|
| JOB NO. 8757          | Q              |
| CAD 8757CMP - PHASE 3 | J              |



INSERT A - WESTBOURNE TERRACE AT BARTLETT STREET
PHASE 3B - REBUILD SIDEWALK & LANDSCAPE AREA



INSERT B - WESTBOURNE TERRACE
PHASE 3B - REBUILD SIDEWALK

## NOTE:

- 1. WORK DURING THIS PHASE INCLUDES ABATEMENT,
  DEMOLITION OF THE EXISTING SCHOOL, DRILLING OF WELLS,
  CONSTRUCTION OF NEW FIELDS, AND LANDSCAPING.
- 2. SCHOOL PARKING LOT TO BE CLOSED TO THROUGH TRAFFIC FROM 7:00 AM TO 6:00 PM.
- 3. DELIVERIES ARE NOT PERMITTED BETWEEN THE HOURS OF 7:30 AM 8:30 AM & 2:00 PM 3:00 PM
- 4. NOISE ORDINANCE:
  MON FRI FROM 7:00 AM 7:00 PM
  SAT SUN & HOLIDAYS FROM 8:30 AM 5:00 PM
- 5. PHASE DURATION: SEPTEMBER 2023 AUGUST 2024







INSERT C - WESTBOURNE TERRACE AT BARTLETT STREET PHASE 3C - REMOVE TEMPORARY WHEELCHAIR RAMP

PROJECT TITLE

Michael Driscoll School Construction Management Plan

Brookline, Massachusetts

PREPARED FOR

Gilbane Building Company

Boston, Massachusetts



35 N.E. BUSINESS CENTER DRIV ANDOVER, MA 01810-1071 TEL: (978) 474-8800 www.rdva.com

| DESIGNED BY | MPP           |
|-------------|---------------|
| DRAWN BY    | MPP           |
| CHECKED BY  | SMB           |
| DATE        | DECEMBER 2020 |
| SCALE       | AS NOTED      |
| STAMP       |               |

| NO. | DESCRIPTION   | DATE |
|-----|---------------|------|
|     | 2233.11 11011 |      |
|     |               |      |
|     |               |      |
|     |               |      |
|     |               |      |
|     |