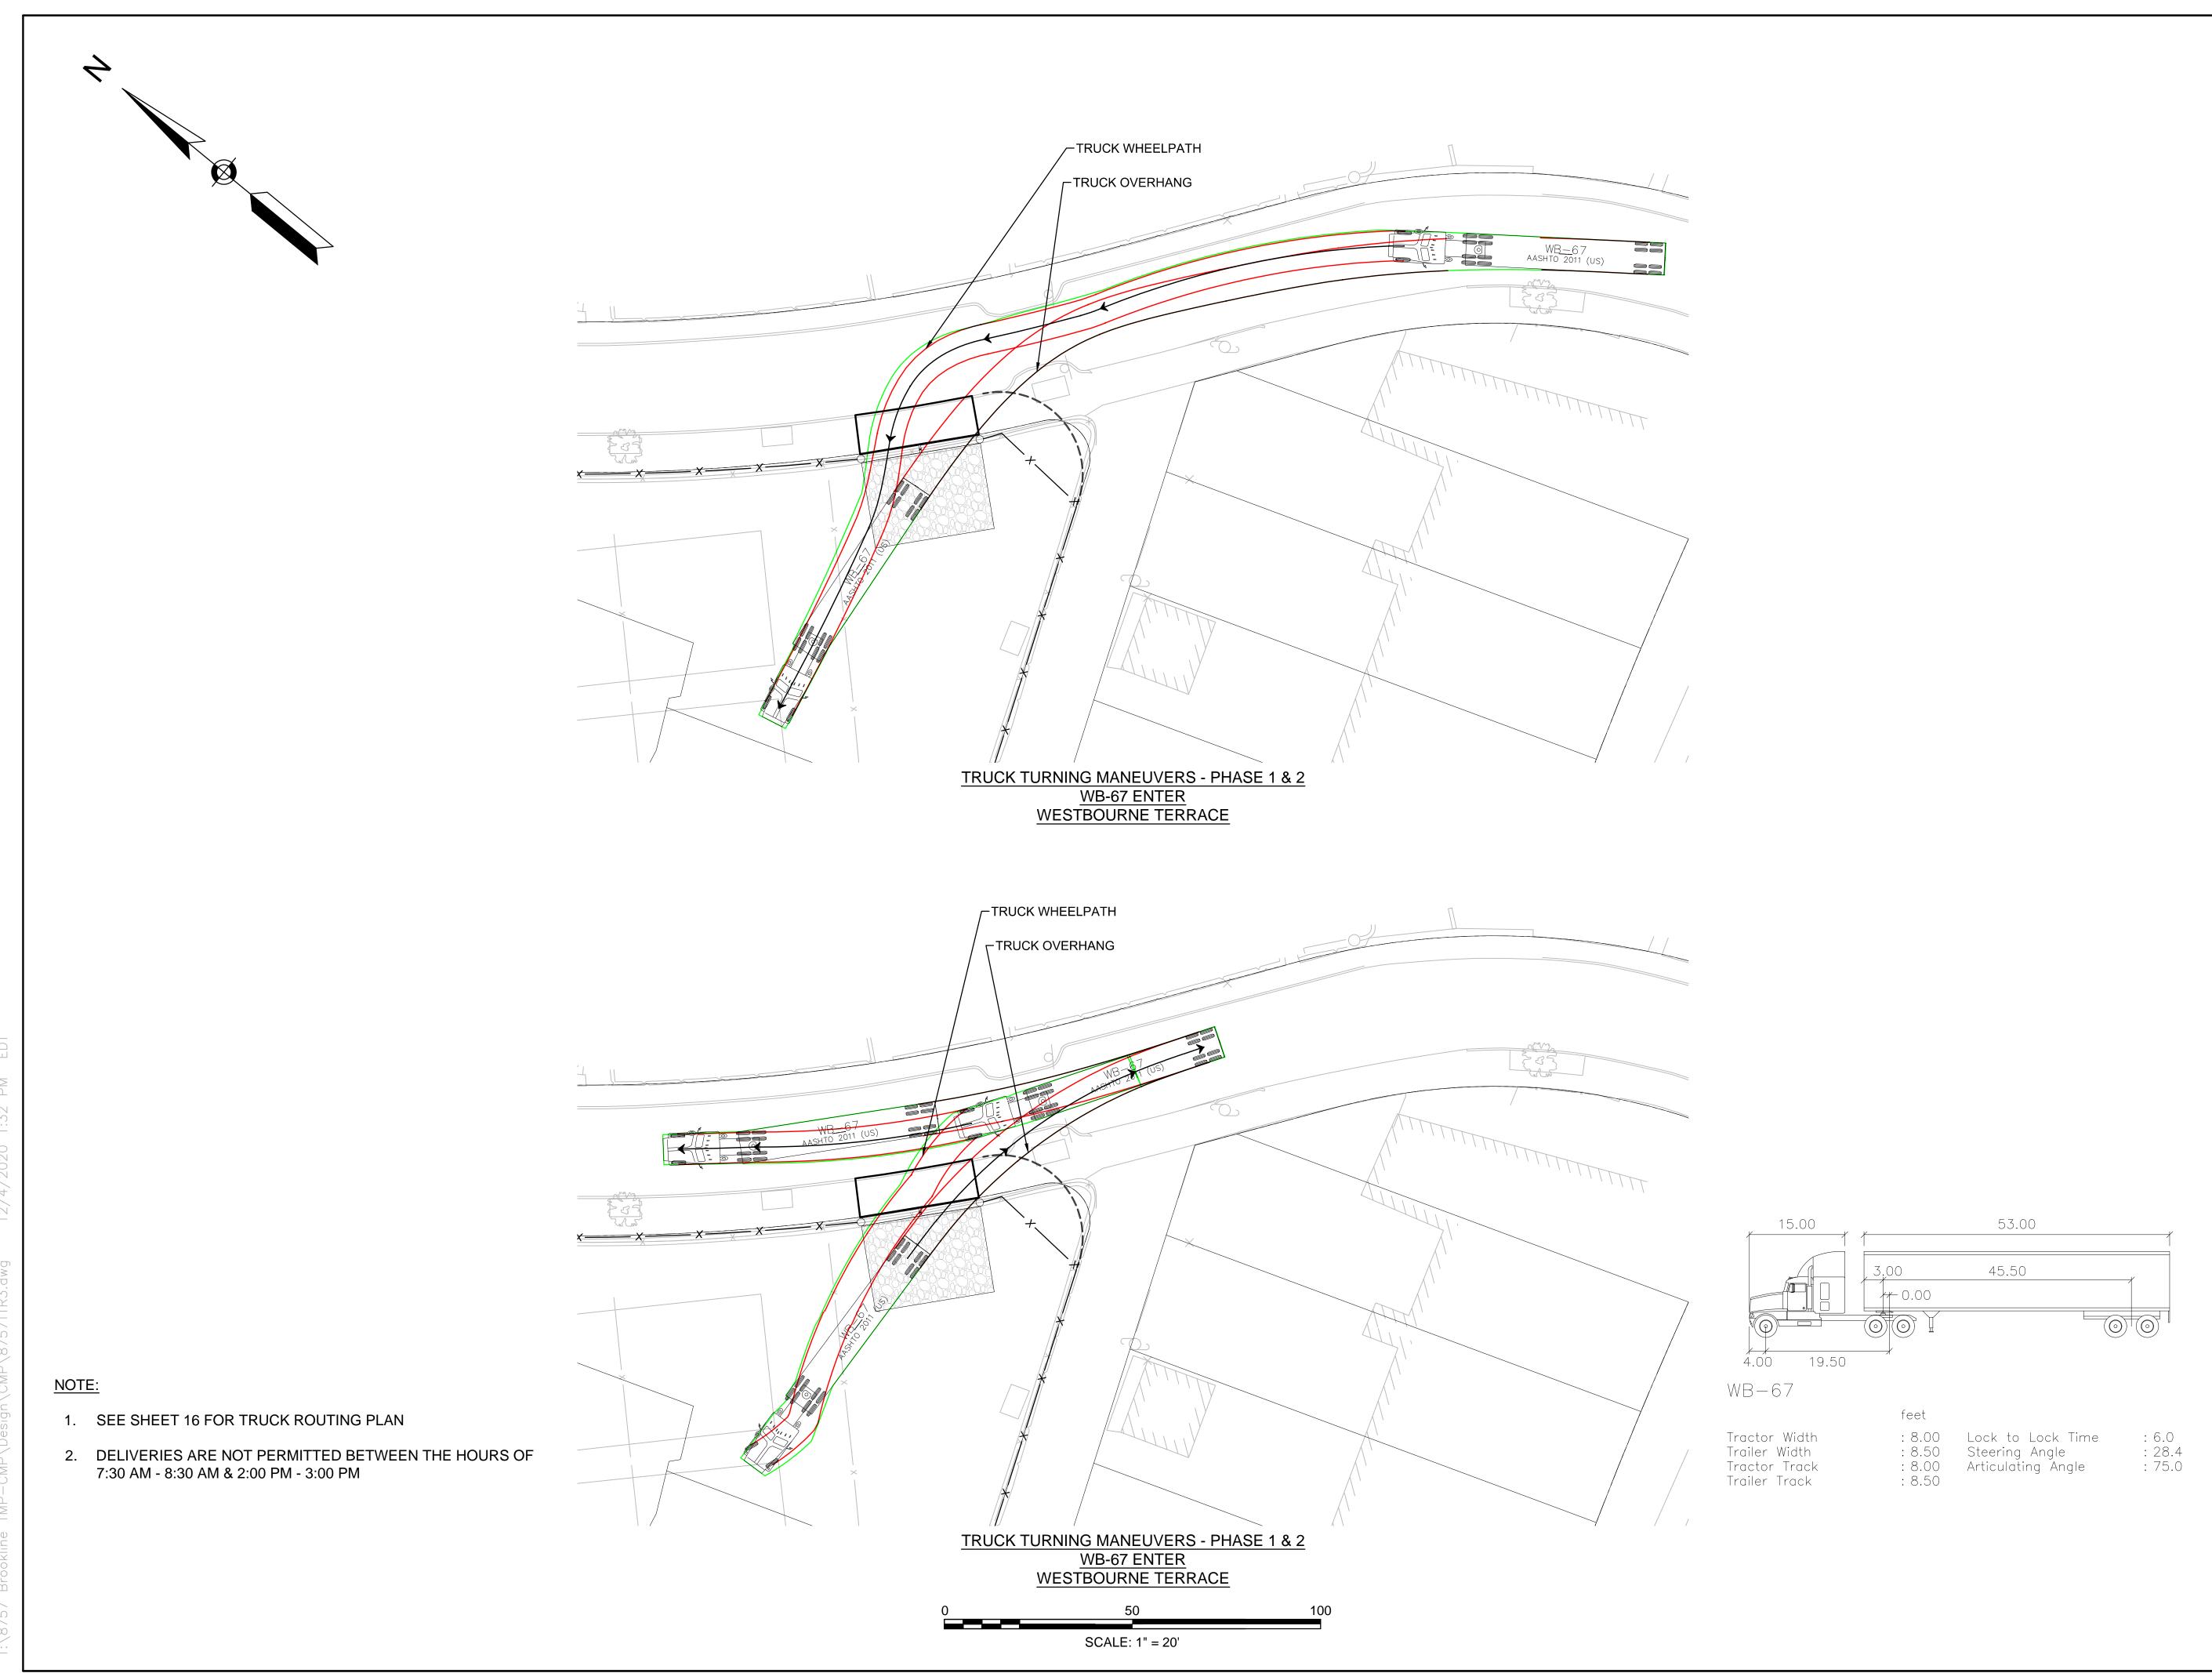

NOTED      |
| STAMP       |               |



| SHEET 13 OF 17 | DRAWING NUMBER |
|----------------|----------------|
| JOB NO. 8757   | 13             |
| CAD 8757TTR2   | 10             |



Michael Driscoll School Construction Management Plan

Brookline, Massachusetts

PREPARED FOR

Gilbane Building Company

Boston, Massachusetts



35 N.E. BUSINESS CENTER DRIVE ANDOVER, MA 01810-1071 TEL: (978) 474-8800 www.rdva.com

| DESIGNED BY | MPP           |
|-------------|---------------|
| DRAWN BY    | MPP           |
| CHECKED BY  | SMB           |
| DATE        | DECEMBER 2020 |
| SCALE       | AS NOTED      |
| STAMP       |               |



| SHEET 14 OF 17 | DRAWING NUMBER |
|----------------|----------------|
| JOB NO. 8757   | 1/             |
| CAD 8757TTR3   | 17             |



Michael Driscoll School Construction Management Plan

Brookline, Massachusetts

PREPARED FOR

Gilbane Building Company

Boston, Massachusetts



35 N.E. BUSINESS CENTER DRIVE ANDOVER, MA 01810-1071 TEL: (978) 474-8800 www.rdva.com

| DESIGNED BY | MPP           |
|-------------|---------------|
| DRAWN BY    | MPP           |
| CHECKED BY  | SMB           |
| DATE        | DECEMBER 2020 |
| SCALE       | AS NOTED      |
| STAMP       |               |

| REVISIO | NS          |      |
|---------|-------------|------|
| NO.     | DESCRIPTION | DATE |
|         |             |      |
|         |             |      |
|         |             |      |
|         |             |      |
|         |             |      |
|         |             |      |
|         |             |      |

| SHEET 15