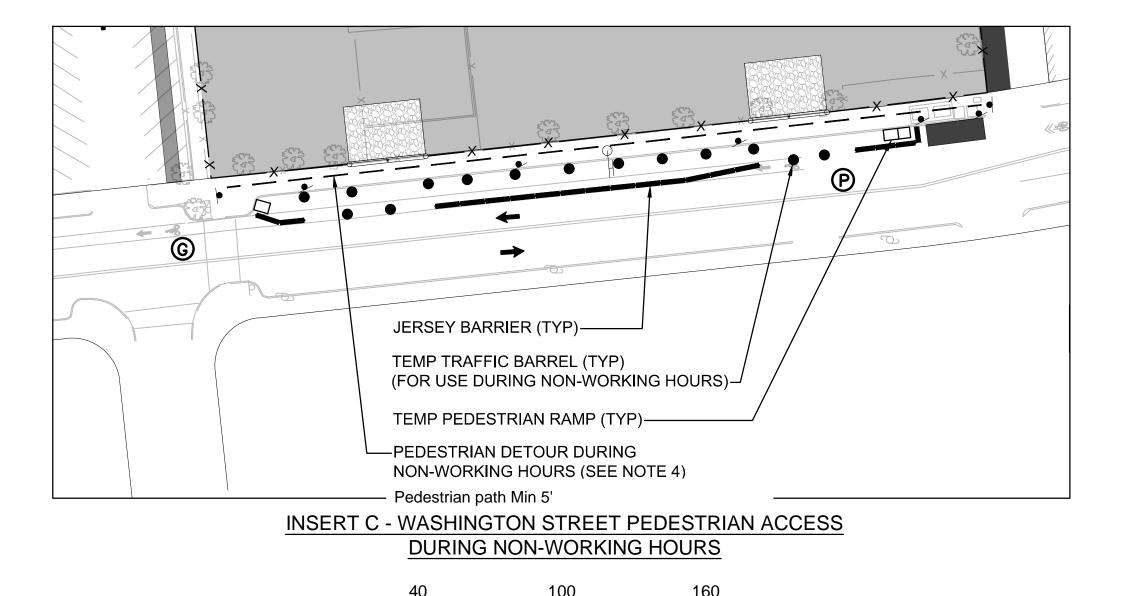

- 45. Punchlist and Seasonal Commissioning may be performed after Substantial Completion.
- 46. The GMP excludes resource loaded schedule per Specification 013200 paragraph 1.3J.
- 47. The schedule is based on of the following assumptions:
  - Temporary power will be available from the utility company no later than July 30, 2021.
  - Temporary heat within the Buildings during winter of 2022/2023 may utilize the permanent boilers and supplemental rented heaters.
  - Subject to Authorities having jurisdiction the Owner may commence moving furniture prior to TCO.
  - Shared use of the Westbourne Terrace and Washington Street, as well as the adjacent Alley (between the site and retail merchants located at 1632 Beacon Street) for construction activities and access to the site.
  - The schedule is based on Normal working hours M-F to achieve Substantial Completion.
  - Utility Co. to establish permanent power no later than November 15, 2022.
  - Fully executed Building Permit will be received before 6/15/21 construction start.
  - The schedule is based on receipt of NTP on/or about June 2, 2021.

## Exhibit F

**General Requirements** 

| General Requirements  Project Construction Permit  Miscellaneous Permits  Temporary Dust Partitions  Temp Man / Material Hoist +Operator  Temporary Protection / Existing Windows | GMP  Assume Trades Trades Excluded \$ 140,000 Trades \$ 50,000 |
|-----------------------------------------------------------------------------------------------------------------------------------------------------------------------------------|----------------------------------------------------------------|
| Miscellaneous Permits Temporary Dust Partitions Temp Man / Material Hoist +Operator                                                                                               | Trades Trades Excluded \$ 140,000 Trades                       |
| Miscellaneous Permits Temporary Dust Partitions Temp Man / Material Hoist +Operator                                                                                               | Trades Excluded \$ 140,000 Trades                              |
| Temp Man / Material Hoist +Operator                                                                                                                                               | Excluded<br>\$ 140,000<br>Trades                               |
|                                                                                                                                                                                   | \$ 140,000<br>Trades                                           |
|                                                                                                                                                                                   | Trades                                                         |
| Temporary Protection / Existing windows                                                                                                                                           |                                                                |
| Temporary Protection Existing Roofs                                                                                                                                               | \$ 50,000                                                      |
| Temporary Roads and Parking Lots                                                                                                                                                  | υ 20,000                                                       |
| Temporary Stair Tower - 2                                                                                                                                                         | \$ 60,000                                                      |
| Temporary Staging @ Atrium Stair (Platform)                                                                                                                                       | \$ 200,000                                                     |
| Temporary Walkways. & Guard Rails                                                                                                                                                 | \$ 100,000                                                     |
| Trash Chutes                                                                                                                                                                      | Trades                                                         |
| Temporary Barriers                                                                                                                                                                | \$ 25,000                                                      |
| Removable Fence                                                                                                                                                                   | Trades                                                         |
| Double Gate                                                                                                                                                                       | Trades                                                         |
| Personnel Gate                                                                                                                                                                    | Trades                                                         |
| Snow Removal / Winter Conditions                                                                                                                                                  | \$ 120,000                                                     |
| Security - Web Based Service                                                                                                                                                      | \$ 50,000                                                      |
| Temporary Lighting                                                                                                                                                                | Trades                                                         |
| Temporary Fire Protection                                                                                                                                                         | Trades                                                         |
| Hoisting                                                                                                                                                                          | \$ 50,000                                                      |
| Shoring of Existing Basements                                                                                                                                                     | N.A.                                                           |
| Dust Control / Street Cleaning                                                                                                                                                    | \$ 35,000                                                      |
| Noise Monitoring                                                                                                                                                                  | \$ 50,000                                                      |
| Indoor Air Quality Testing & Monitoring                                                                                                                                           | \$ 30,000                                                      |
| Dust Monitoring                                                                                                                                                                   | \$ 80,000                                                      |
| Vibration Monitoring                                                                                                                                                              | \$ 50,000                                                      |
| Connection Cost / Water & Electrical                                                                                                                                              | By Trades                                                      |
| Dewatering Discharge Fee                                                                                                                                                          | Included in                                                    |
| Temp. Power at Close Out                                                                                                                                                          | Included                                                       |
| Storage Trailers and Containers                                                                                                                                                   | \$ 10,000                                                      |
| Safety and Protection                                                                                                                                                             | \$ 50,000                                                      |
| Wetland and Environmental Protection                                                                                                                                              | Trades                                                         |
| Moisture Mitigation                                                                                                                                                               | \$ 100,000                                                     |
| Floor Leveling                                                                                                                                                                    | \$ 50,000                                                      |
| Drug Testing                                                                                                                                                                      | Trades                                                         |
| COVID19 Screening / PPE - ALLOWANCE for Added Equipment - 6 mnths                                                                                                                 | \$ 30,000                                                      |
| Open & Close Sidewalks - twice daily - 2 hrs / day, GO Rate - 24 mnths                                                                                                            | \$ 96,000                                                      |
| Rough Cleaning & Final Cleaning                                                                                                                                                   | \$ 774,520                                                     |
| TOTAL                                                                                                                                                                             | <u> </u>                                                       |