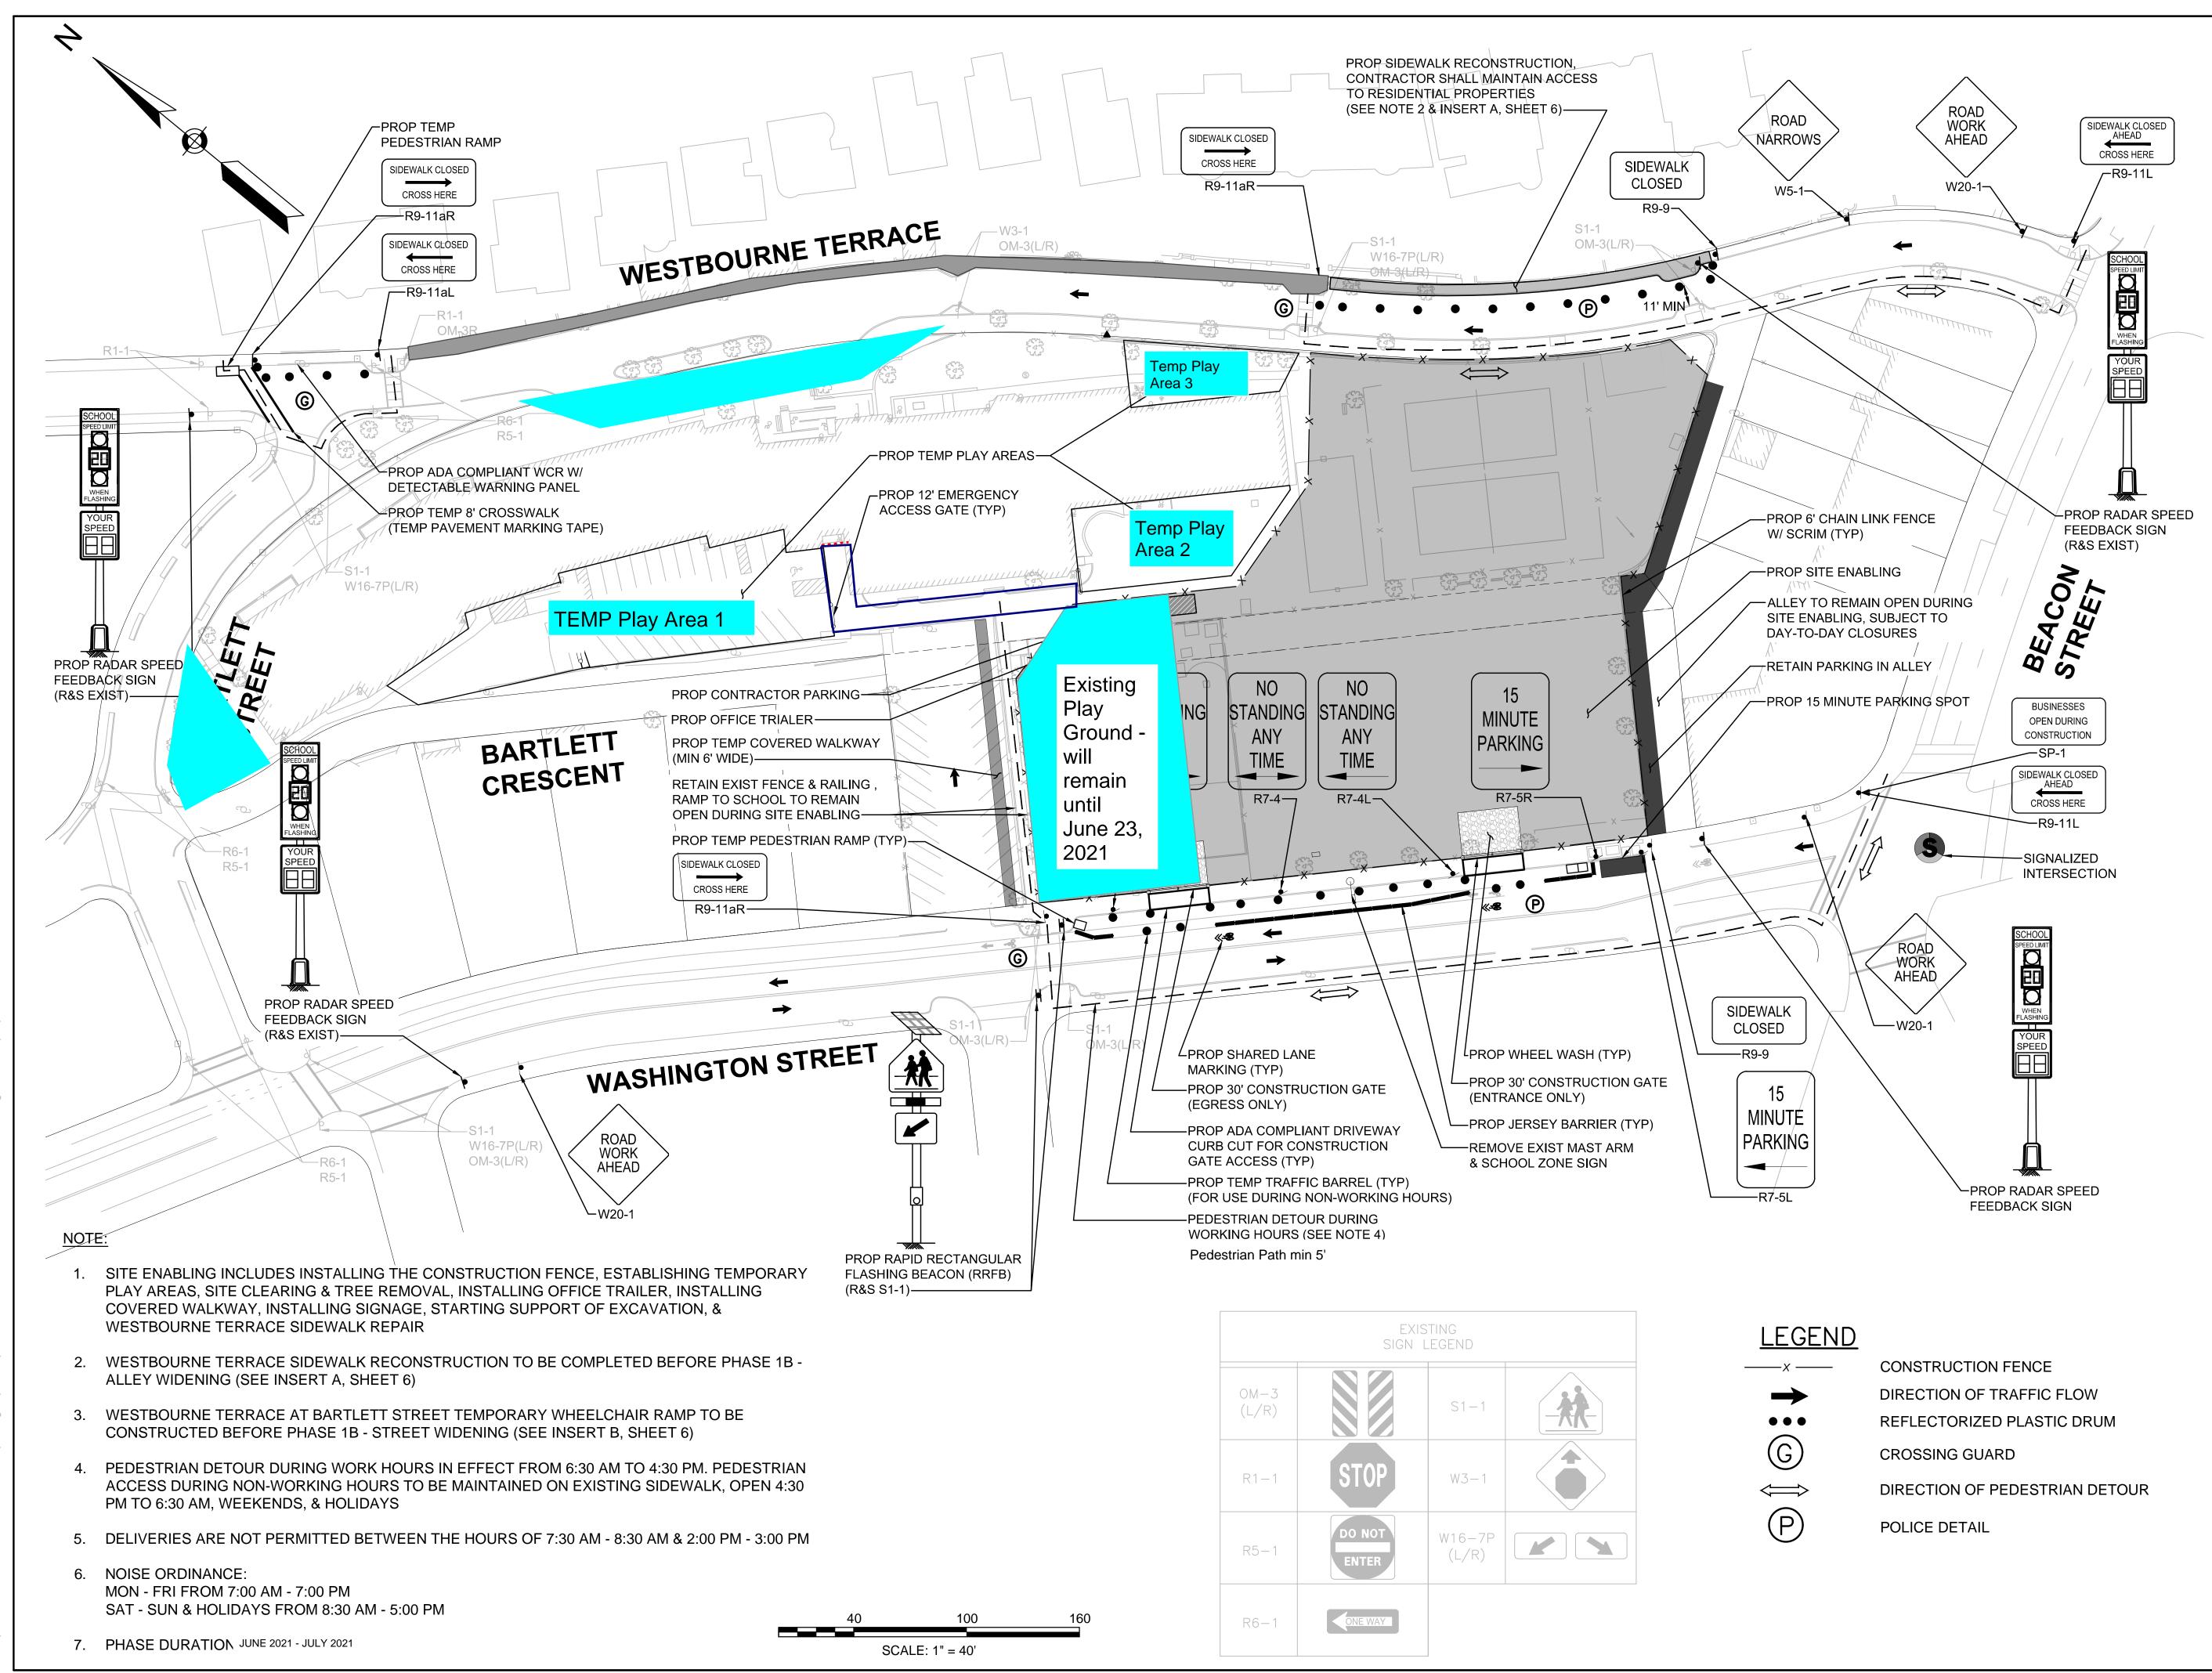

PROJECT TITLE

Brookline,

PREPARED FOR

Company

Boston,

Massachusetts

Gilbane Building

Massachusetts

Vanasse &

**Transportation Engineers & Planners** 

35 N.E. BUSINESS CENTER DRIVE

ANDOVER, MA 01810-1071

TEL: (978) 474-8800

www.rdva.com

DESIGNED BY

DRAWN BY

DATE

SCALE

STAMP

CHECKED BY

Associates inc

DECEMBER 2020

AS NOTED

Michael Driscoll School

Construction Management

Wheelchair Ramp & Construction Details

SHEET 4 OF 17 DRAWING NUMBER JOB NO. 8757 CAD 8757DS

## RELOCATING PEDESTRIAN FACILITIES

NOT TO SCALE

NOTE: CONTRACTOR SHALL MAINTAIN ADA-COMPLIANT PEDESTRIAN ACCESS ALONG ALL SIDEWALKS AND CROSSWALKS, AND TO ALL ABUTTERS. ANY PEDESTRIAN DETOURS SHALL INCLUDE A FULLY ADA—COMPLIANT PEDESTRIAN DETOUR ROUTE WITH PROPER BARRICADES, RAILINGS, RAMPS, AND SIGNAGE.



Michael Driscoll School Construction Management Plan

Brookline, Massachusetts

PREPARED FOR

Gilbane Building Company

Boston, Massachusetts



35 N.E. BUSINESS CENTER DRIVE ANDOVER, MA 01810-1071 TEL: (978) 474-8800 www.rdva.com

| DESIGNED BY | MPP           |
|-------------|---------------|
| DRAWN BY    | MPP           |
| CHECKED BY  | SMB           |
| DATE        | DECEMBER 2020 |
| SCALE       | AS NOTED      |
| STAMP       |               |

| REVISIONS     |             |      |
|---------------|-------------|------|
| NO.           | DESCRIPTION | DATE |
|               |             |      |
|               |             |      |
|               |             |      |
|               |             |      |
|               |             |      |
|               |