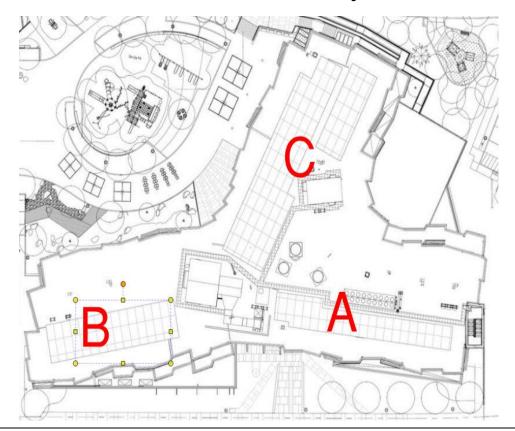

----------------------------------|---------|
| New Building Certificate of Occupancy        | 8/16/23 |
| New Building Substantial Completion          | 8/16/23 |
| Demo & Final Sitework Substantial Completion | 5/23/24 |
| Project Completion                           | 7/22/24 |

#### **II. Project Delivery Approach**

The Michael Driscoll School project consists of construction of a new building to occupancy, and demolition of the existing structure along with site improvements and the development of new play areas.

#### **Construction – Work Areas**

The building was broken down into Areas A-C. These areas cover the four levels which include: Classrooms, Offices, Gymnasium, Cafeteria, and Auditorium. These areas are the fundamental organization of the work breakdown structure (WBS).







Prepared By: Robert M. Duzan, Scheduler II

Report Date: 5.19.21 Schedule Data Date: 4.26.21

#### **Demolition - Work Areas**

The current building will be broken down into East, Middle and West work areas.



#### **Construction – Execution Approach**

The plan is to start work with early site work performing clearing and establishing temporary play areas. Flowing into sitework/ excavation, installing geo piers and piles, installing a new drain line, and some remaining excavation for foundations.

The starting sequence of workflow for foundations will be A, C, B and finishing C, A, B. Steel erection will be C, A, B following their respective foundation finish sequence.

The envelope of the building will follow the same C, A, B sequence after the prerequisite steel erection/ detaili