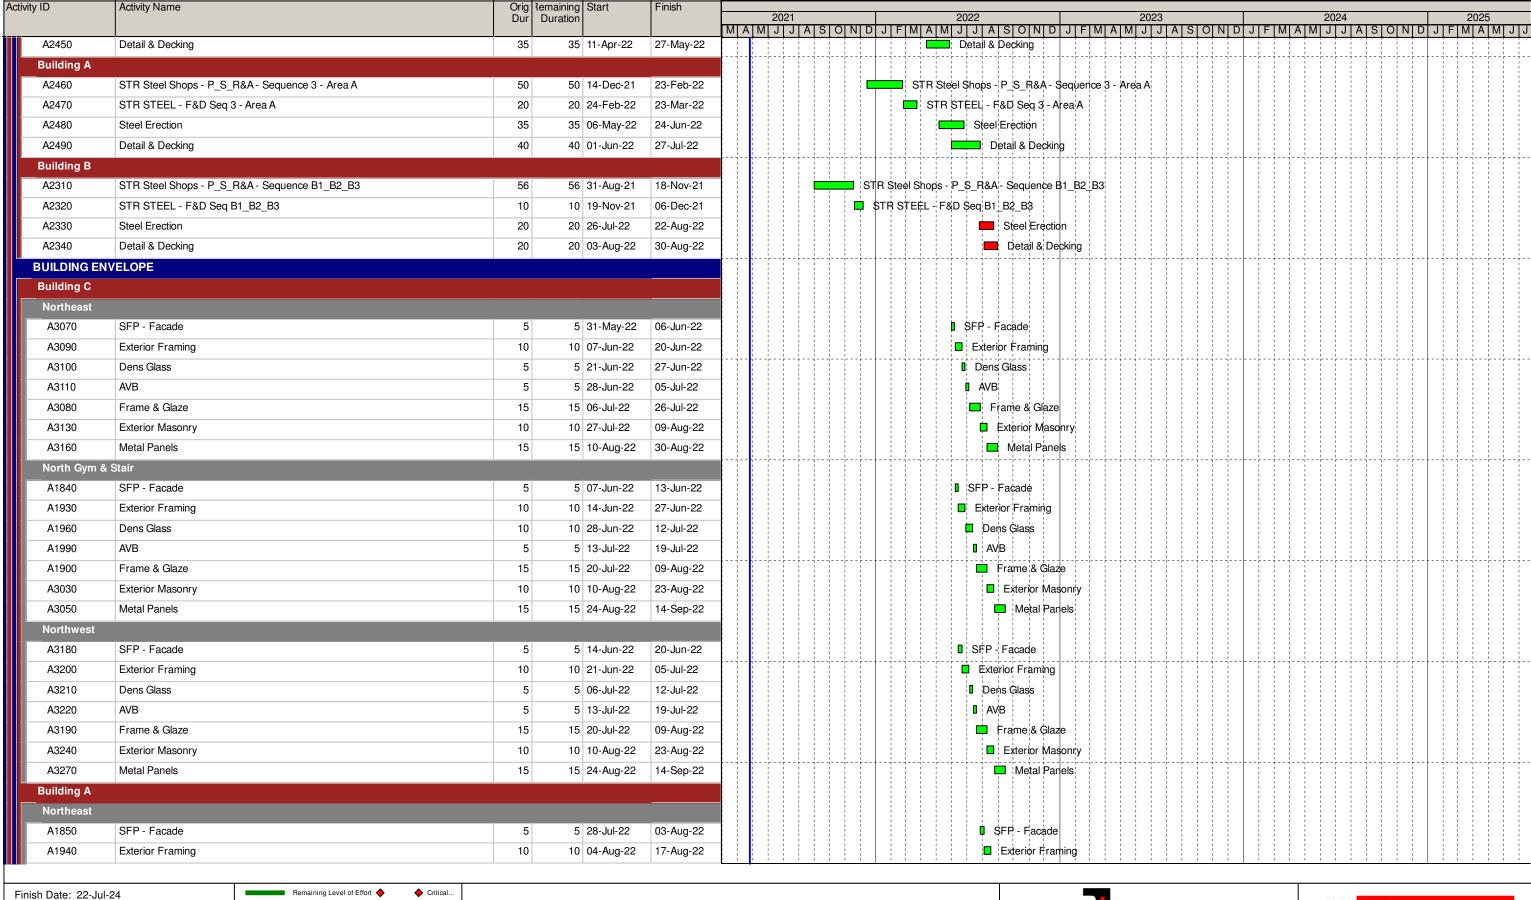

#### 38. Not Used

- 39. Fee is converted to a Lump Sum at time of GMP, and therefore will not be returned on unused Contingency or General Requirements. Fee will not be returned on net deductive changes. Unused Contingency funds will be returned to Owner as defined per Contract.
- 40. Final retainage may be released upon 100% completion of an individual Subcontractor's work including punch-list items, and all close-out documentation has been completed and submitted by the Subcontractor and approved by the Construction Manager. Separate requisitions will be submitted by requesting subcontractors.
- 41. Trade Allowance costs are reconciled by CM Contingency.
- 42. Owner Allowance costs are reconciled by Owner Change Order with applicable markups.
- 43. The GMP is based on the Draft Project Schedule, data date April 26, 2021 with a run date of May 19, 2021 with a Substantial Completion Date of August 16, 2023 and Abatement, Demolition and Sitework and Improvements completed by July 22, 2024, included in Exhibit H.
- 44. Includes costs for winter weather for the GMP schedule. Should the Schedule change, through no demonstrated fault of the contractor and new work be required during winter months, the premium costs will be a change to the contract.