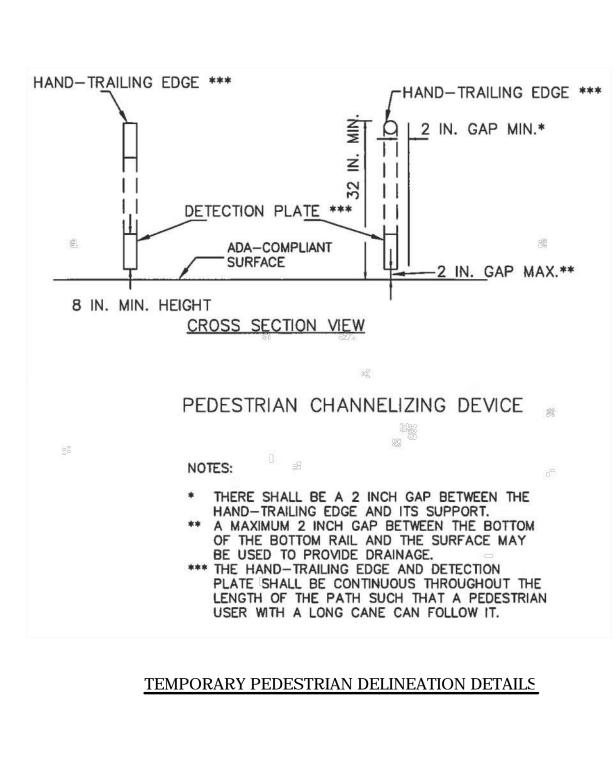

|   |
|-------------|---------------|---|
| DRAWN BY    | MPP           |   |
| CHECKED BY  | SMB           |   |
| DATE        | DECEMBER 2020 | ) |
| SCALE       | AS NOTED      |   |
| STAMP       |               |   |

| DATE |
|------|
| DATE |
| DATE |
|      |
|      |
|      |
|      |
|      |
|      |
|      |

Construction Details & Sign Summary

| SHEET 3 OF 17 | DRAWING NUMBER |
|---------------|----------------|
| JOB NO. 8757  | 3              |
| CAD 8757DS    | J              |





TEMPORARY CURB RAMP

-EXISTING SURFACE OR TEMPORARY PEDESTRIAN FACILITY

\* -LANDING AREA USED TO

REMOVED IF A CONTINUOUS

OBSTRUCTION IS AT BACK

OVERLAP NON-ADA COMPLIANT SURFACES.

\*\* -DETECTABLE EDGE

SIDEWALK.

\*\*\* -60 IN. IF AN

OF SIDEWALK

GROUND SURFACE

EXISTING SIDEWALK













NOT TO SCALE

REVISIONS DESCRIPTION DRAWING TITLE

PROJECT TITLE

Brookline,

PREPARED FOR

Company

Boston,

Massachusetts

Gilbane Building

Massachusetts

Vanasse &

**Transportation Engineers & Planners** 

35 N.E. BUSINESS CENTER DRIVE

ANDOVER, MA 01810-1071

TEL: (978) 474-8800

www.rdva.com

DESIGNED BY

DRAWN BY

DATE

SCALE

STAMP

CHECKED BY

Associates inc

DECEMBER 2020

AS NOTED

Michael Driscoll School

Construction Management

Wheelchair Ramp & Construction Details

SHEET 4 OF 17 DRAWING NUMBER JOB NO. 8757 CAD 8757DS

## RELOCATING PEDESTRIAN FACILITIES

NOT TO SCALE

NOTE: CONTRACTOR SHALL MAINTAIN ADA-COMPLIANT PEDESTRIAN ACCESS ALONG ALL SIDEWALKS AND CROSSWALKS, AND TO ALL ABUTTERS. ANY PEDESTRIAN DETOURS SHALL INCLUDE A FULLY ADA—COMPLIANT PEDESTRIAN DETOUR RO