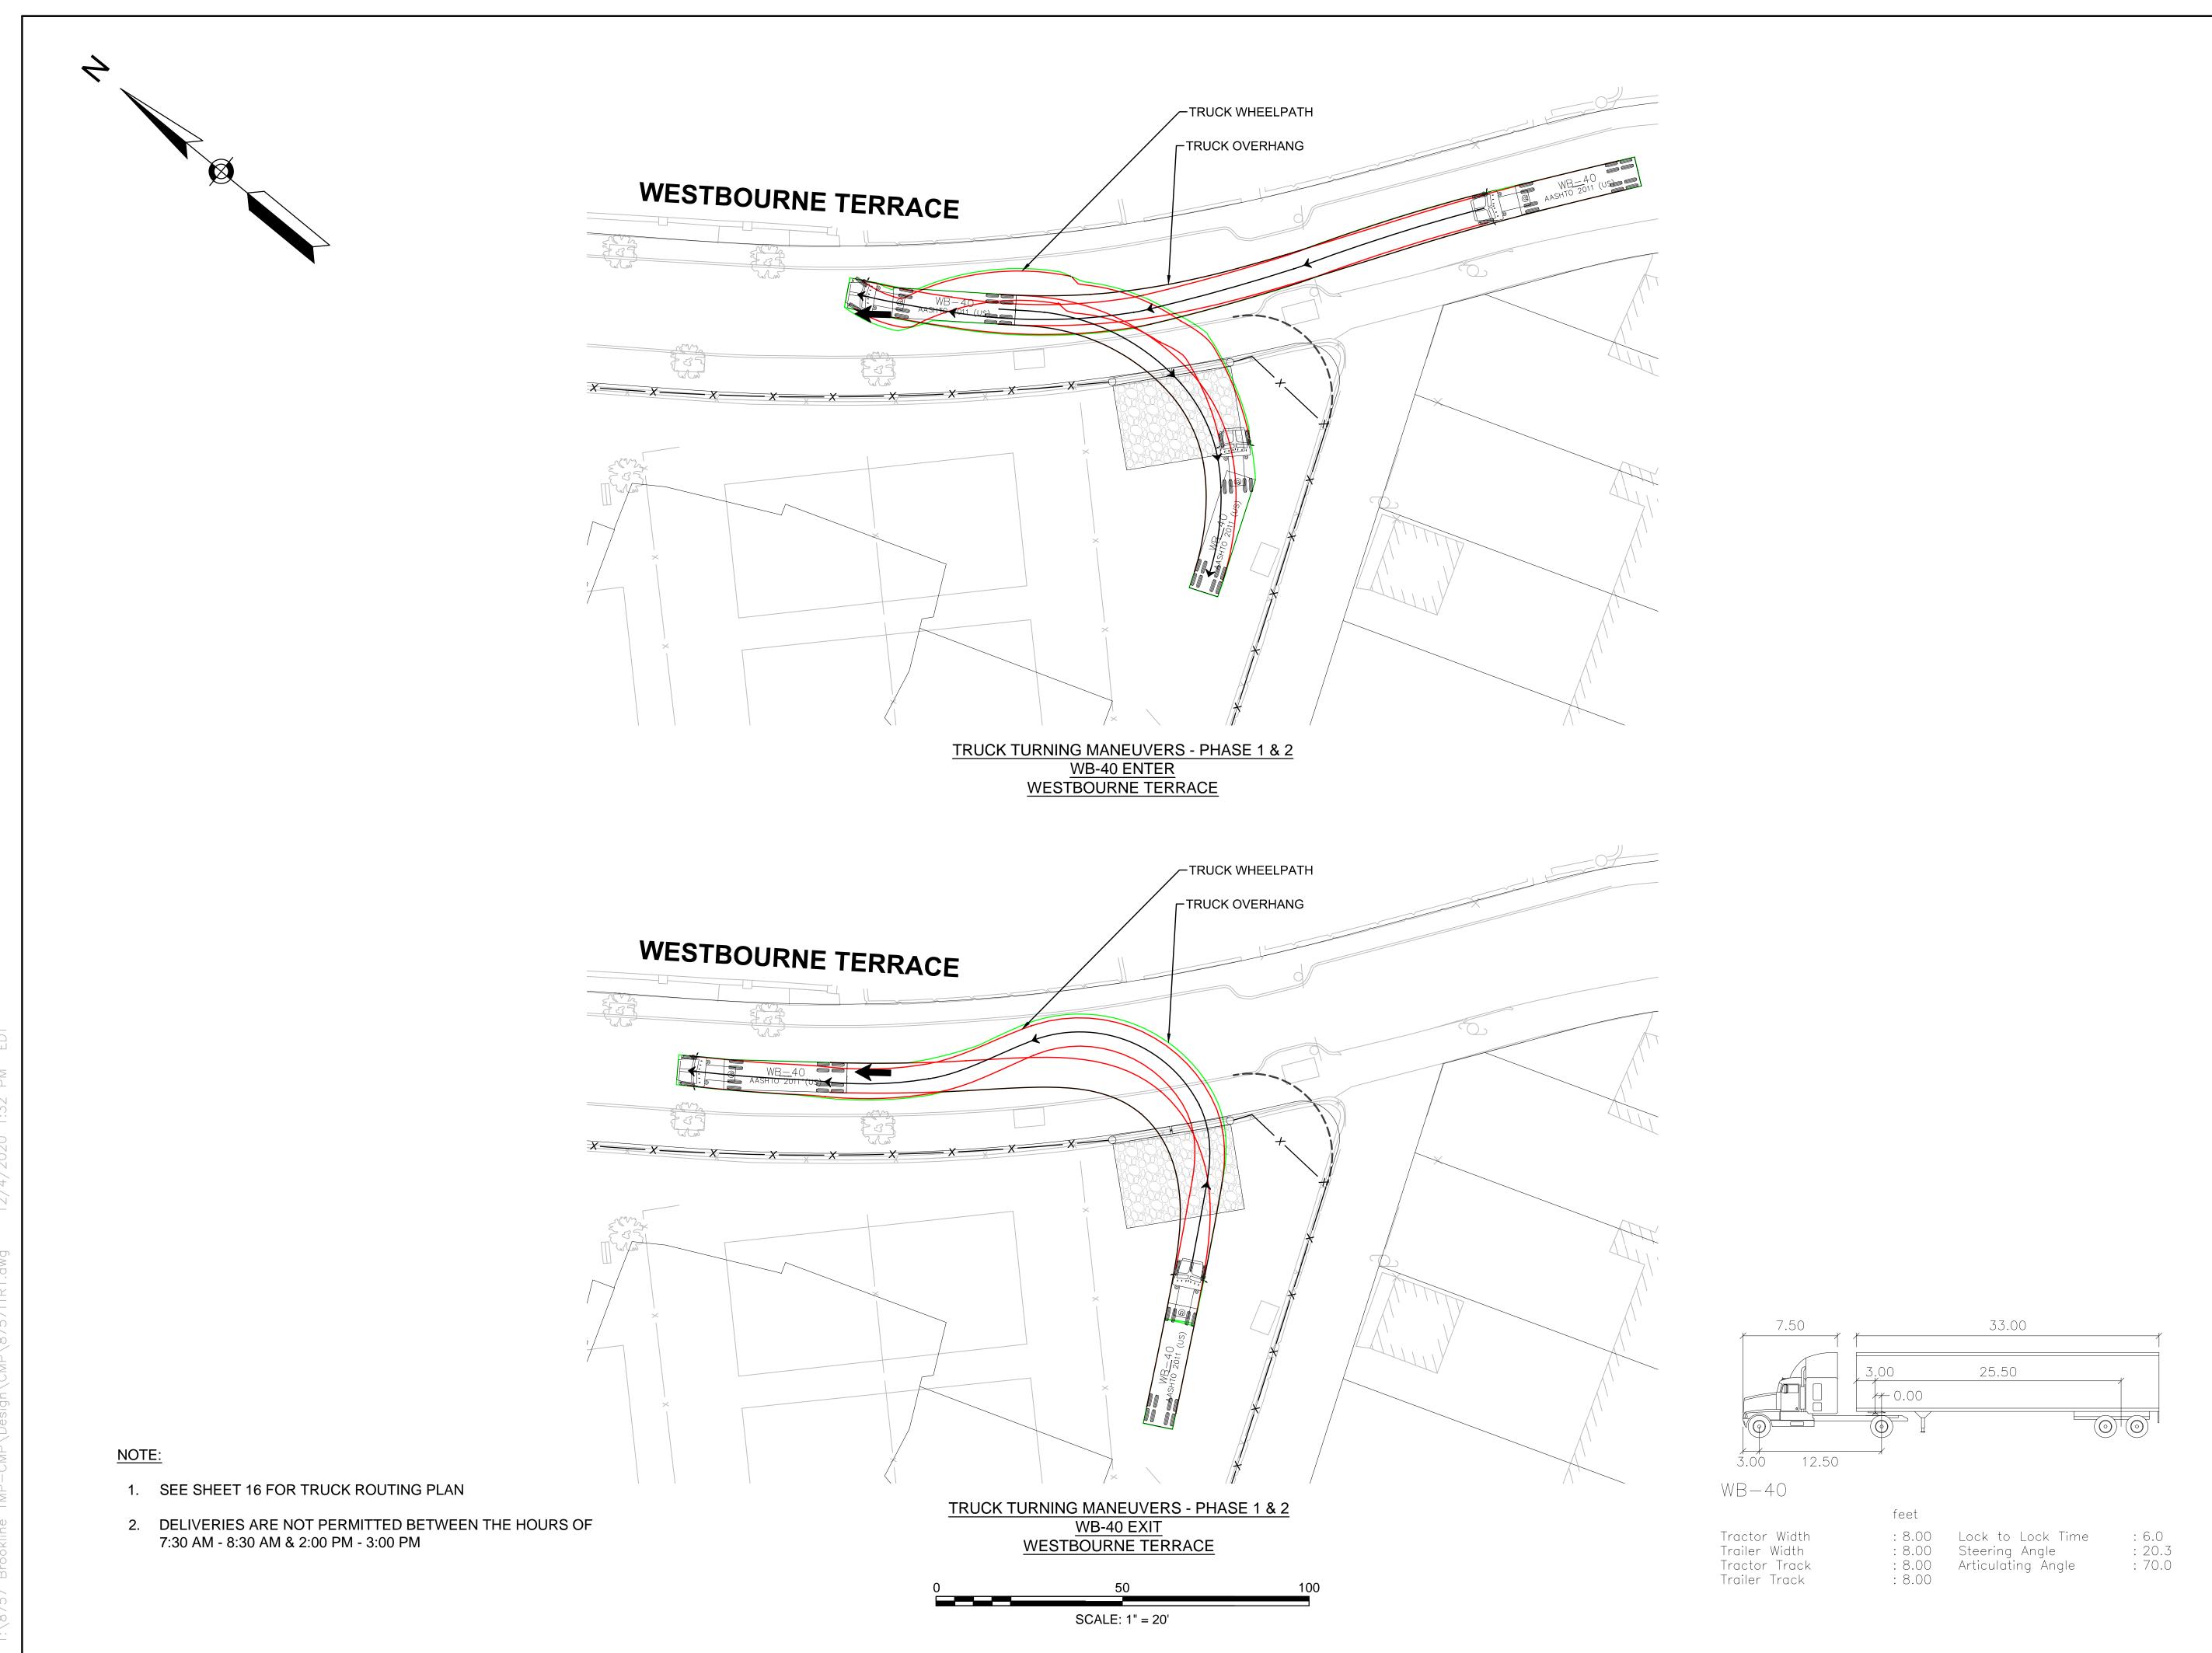

ssachusetts



35 N.E. BUSINESS CENTER DRIVE ANDOVER, MA 01810-1071 TEL: (978) 474-8800 www.rdva.com

| DESIGNED BY | MPP           |
|-------------|---------------|
| DRAWN BY    | MPP           |
| CHECKED BY  | SMB           |
| DATE        | DECEMBER 2020 |
| SCALE       | AS NOTED      |
| STAMP       |               |

| REVI | SIONS       |     |
|------|-------------|-----|
| NO.  | DESCRIPTION | DAT |
|      |             |     |
|      |             |     |
|      |             |     |
|      |             |     |
|      |             |     |
|      |             |     |
|      |             |     |
| DRAY | wing title  |     |

| SHEET 11 OF 17 | DRAWING | NUMBER |
|----------------|---------|--------|
| JOB NO. 8757   | 1       | 1      |
| CAD 8757TTR1   | 1       | 1      |



Michael Driscoll School Construction Management Plan

Brookline, Massachusetts

PREPARED FOR

Gilbane Building Company

Boston, Massachusetts



35 N.E. BUSINESS CENTER DRIVE ANDOVER, MA 01810-1071 TEL: (978) 474-8800 www.rdva.com

| DESIGNED BY | MPP           |
|-------------|---------------|
| DRAWN BY    | MPP           |
| CHECKED BY  | SMB           |
| DATE        | DECEMBER 2020 |
| SCALE       | AS NOTED      |
| STAMP       |               |



| SHEET 12 OF 17 | DRAWING NUMBER |
|----------------|----------------|
| JOB NO. 8757   | 19             |
| CAD 8757TTR1   | 1 ~            |



Michael Driscoll School Construction Management Plan

Brookline, Massachusetts

PREPARED FOR

Gilbane Building Company

Boston, Massachusetts



35 N.E. BUSINESS CENTER DRIVE ANDOVER, MA 01810