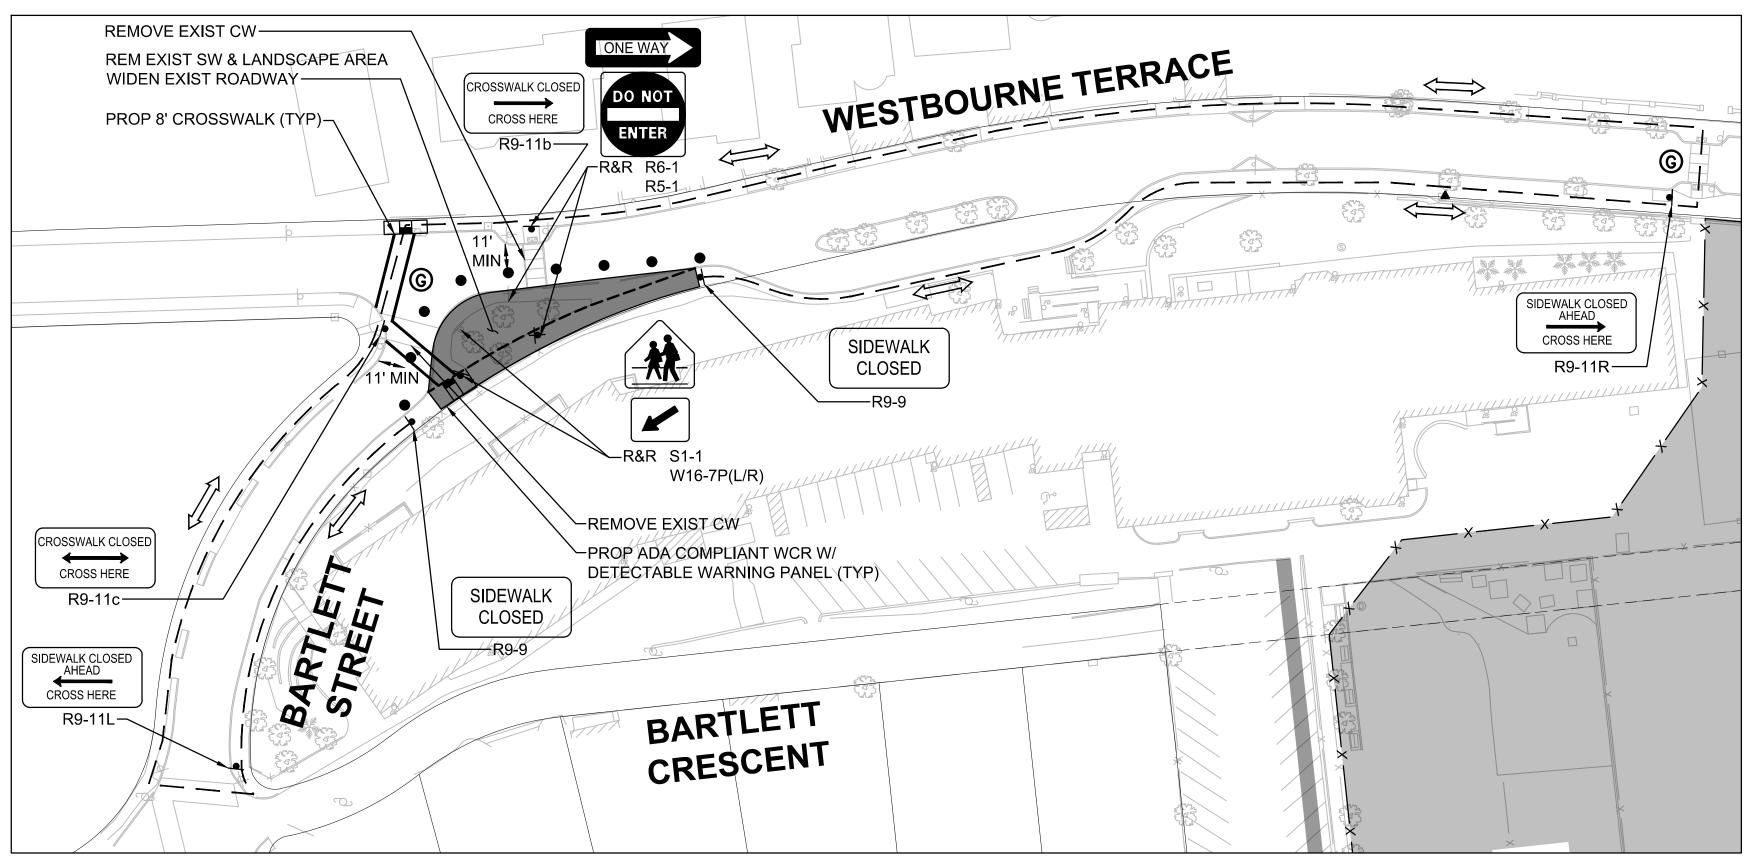

- 45. Punchlist and Seasonal Commissioning may be performed after Substantial Completion.
- 46. The GMP excludes resource loaded schedule per Specification 013200 paragraph 1.3J.
- 47. The schedule is based on of the following assumptions:
  - Temporary power will be available from the utility company no later than July 30, 2021.
  - Temporary heat within the Buildings during winter of 2022/2023 may utilize the permanent boilers and supplemental rented heaters.
  - Subject to Authorities having jurisdiction the Owner may commence moving furniture prior to TCO.
  - Shared use of the Westbourne Terrace and Washington Street, as well as the adjacent Alley (between the site and retail merchants located at 1632 Beacon Street) for construction activities and access to the site.
  - The schedule is based on Normal working hours M-F to achieve Substantial Completion.
  - Utility Co. to establish permanent power no later than November 15, 2022.
  - Fully executed Building Permit will be received before 6/15/21 construction start.
  - The schedule is based on receipt of NTP on/or about June 2, 2021.

## Exhibit F

**General Requirements** 

| General Requirements  Project Construction Permit  Miscellaneous Permits  Temporary Dust Partitions  Temp Man / Material Hoist +Operator  Temporary Protection / Existing Windows | GMP  Assume Trades Trades Excluded \$ 140,000 Trades \$ 50,000 |
|-----------------------------------------------------------------------------------------------------------------------------------------------------------------------------------|----------------------------------------------------------------|
| Miscellaneous Permits Temporary Dust Partitions Temp Man / Material Hoist +Operator                                                                                               | Trades Trades Excluded \$ 140,000 Trades                       |
| Miscellaneous Permits Temporary Dust Partitions Temp Man / Material Hoist +Operator                                                                                               | Trades Excluded \$ 140,000 Trades                              |
| Temp Man / Material Hoist +Operator                                                                                                                                               | Excluded<br>\$ 140,000<br>Trades                               |
|                                                                                                                                                                                   | \$ 140,000<br>Trades                                           |
|                                                                                                                                                                                   | Trades                                                         |
| Temporary Protection / Existing windows                                                                                                                                           |                                                                |
| Temporary Protection Existing Roofs                                                                                                                                               | \$ 50,000                                                      |
| Temporary Roads and Parking Lots                                                                                                                                                  | υ 20,000                                                       |
| Temporary Stair Tower - 2                                                                                                                                                         | \$ 60,000                                                      |
| Temporary Staging @ Atrium Stair (Platform)                                                                                                                                       | \$ 200,000                                                     |
| Temporary Walkways. & Guard Rails                                                                                                                                                 | \$ 100,000                                                     |
| Trash Chutes                                                                                                                                                                      | Trades                                                         |
| Temporary Barriers                                                                                                                                                                | \$ 25,000                                                      |
| Removable Fence                                                                                                                                                                   | Trades                                                         |
| Double Gate                                                                                                                                                                       | Trades                                                         |
| Personnel Gate                                                                                                                                                                    | Trades                                                         |
| Snow Removal / Winter Conditions                                                                                                                                                  | \$ 120,000                                                     |
| Security - Web Based Service                                                                                                                                                      | \$ 50,000                                                      |
| Temporary Lighting                                                                                                                                                                | Trades                                                         |
| Temporary Fire Protection                                                                                                                                                         | Trades                                                         |
| Hoisting                                                                                                                                                                          | \$ 50,000                                                      |
| Shoring of Existing Basements                                                                                                                                                     | N.A.                                                           |
| Dust Control / Street Cleaning                                                                                                                                                    | \$ 35,000                                                      |
| Noise Monitoring                                                                                                                                                                  | \$ 50,000                                                      |
| Indoor Air Quality Testing & Monitoring                                                                                                                                           | \$ 30,000                                                      |
| Dust Monitoring                                                                                                                                                                   | \$ 80,000                                                      |
| Vibration Monitoring                                                                                                                                                              | \$ 50,000                                                      |
| Connection Cost / Water & Electrical                                                                                                                                              | By Trades                                                      |
| Dewatering Discharge Fee                                                                                                                                                          | Included in                                                    |
| Temp. Power at Close Out                                                                                                                                                          | Included                                                       |
| Storage Trailers and Containers                                                                                                                                                   | \$ 10,000                                                      |
| Safety and Protection                                                                                                                                                             | \$ 50,000                                                      |
| Wetland and Environmental Protection                                                                                                                                              | Trades                                                         |
| Moisture Mitigation                                                                                                                                                               | \$ 100,000                                                     |
| Floor Leveling                                                                                                                                                                    | \$ 50,000                                                      |
| Drug Testing                                                                                                                                                                      | Trades                                                         |
| COVID19 Screening / PPE - ALLOWANCE for Added Equipment - 6 mnths                                                                                                                 | \$ 30,000                                                      |
| Open & Close Sidewalks - twice daily - 2 hrs / day, GO Rate - 24 mnths                                                                                                            | \$ 96,000                                                      |
| Rough Cleaning & Final Cleaning                                                                                                                                                   | \$ 774,520                                                     |
| TOTAL                                                                                                                                                                             | <u> </u>                                                       |