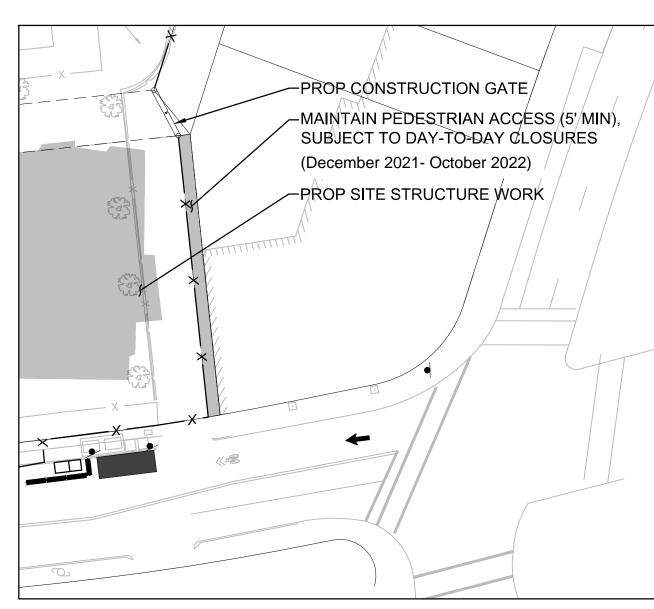

- 45. Punchlist and Seasonal Commissioning may be performed after Substantial Completion.
- 46. The GMP excludes resource loaded schedule per Specification 013200 paragraph 1.3J.
- 47. The schedule is based on of the following assumptions:
  - Temporary power will be available from the utility company no later than July 30, 2021.
  - Temporary heat within the Buildings during winter of 2022/2023 may utilize the permanent boilers and supplemental rented heaters.
  - Subject to Authorities having jurisdiction the Owner may commence moving furniture prior to TCO.
  - Shared use of the Westbourne Terrace and Washington Street, as well as the adjacent Alley (between the site and retail merchants located at 1632 Beacon Street) for construction activities and access to the site.
  - The schedule is based on Normal working hours M-F to achieve Substantial Completion.
  - Utility Co. to establish permanent power no later than November 15, 2022.
  - Fully executed Building Permit will be received before 6/15/21 construction start.
  - The schedule is based on receipt of NTP on/or about June 2, 2021.