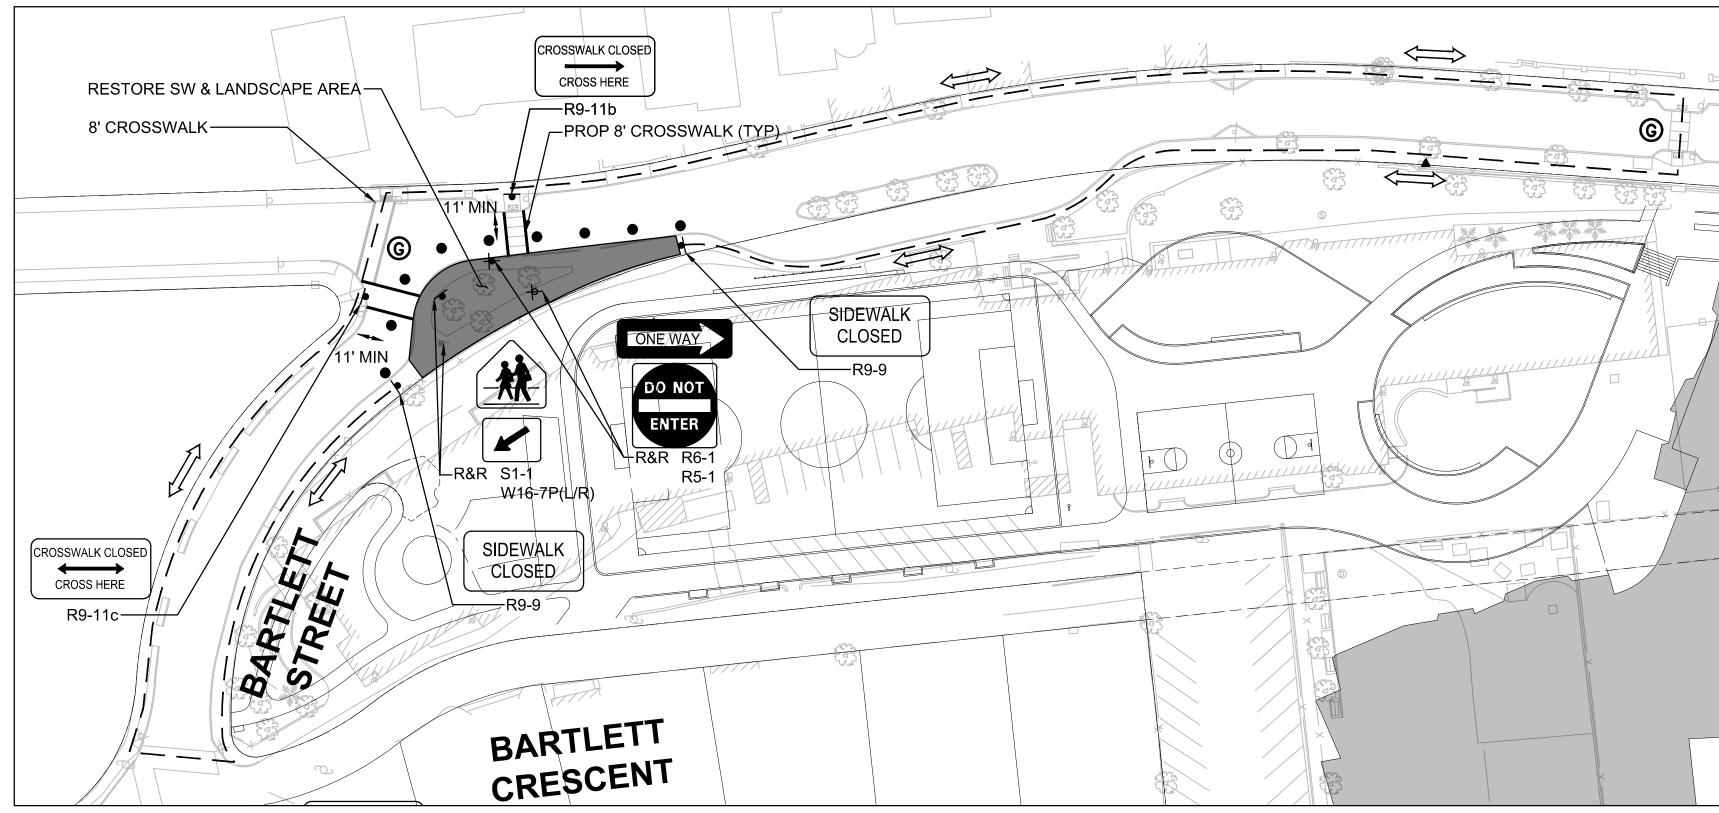

JOB NO. 8757                      | Q              |
| CAD 8757CMP - PHASE 2 - STRUCTURE | O              |



Michael Driscoll School Construction Management Plan

Brookline, Massachusetts

PREPARED FOR

Gilbane Building Company

Boston, Massachusetts



35 N.E. BUSINESS CENTER DRIVE ANDOVER, MA 01810-1071 TEL: (978) 474-8800 www.rdva.com

| DESIGNED BY | MPP           |
|-------------|---------------|
| DRAWN BY    | MPP           |
| CHECKED BY  | SMB           |
| DATE        | DECEMBER 2020 |
| SCALE       | AS NOTED      |
| STAMP       |               |



Phase 3 —
Demolition, Field
Construction &
Landscaping

| SHEET 9 OF 17         | DRAWING NUMBER |
|-----------------------|----------------|
| JOB NO. 8757          | Q              |
| CAD 8757CMP - PHASE 3 | J              |



INSERT A - WESTBOURNE TERRACE AT BARTLETT STREET
PHASE 3B - REBUILD SIDEWALK & LANDSCAPE AREA



INSERT B - WESTBOURNE TERRACE
PHASE 3B - REBUILD SIDEWALK

## NOTE:

- 1. WORK DURING THIS PHASE INCLUDES ABATEMENT,
  DEMOLITION OF THE EXISTING SCHOOL, DRILLING OF WELLS,
  CONSTRUCTION OF NEW FIELDS, AND LANDSCAPING.
- 2. SCHOOL PARKING LOT TO BE CLOSED TO THROUGH TRAFFIC FROM 7:00 AM TO 6:00 PM.
- 3. DELIVERIES ARE NOT PERMITTED BETWEEN THE HOURS OF 7:30 AM 8:30 AM & 2:00 PM 3:00 PM
- 4. NOISE ORDINANCE:
  MON FRI FROM 7:00 AM 7:00 PM
  SAT SUN & HOLIDAYS FROM 8:30 AM 5:00 PM
- 5. PHASE DURATION: SEPTEMBER 2023 AUGUST 2024







INSERT C - WESTBOURNE TERRACE AT BARTLETT STREET PHASE 3C - REMOVE TEMPORARY WHEELCHAIR RAMP

PROJECT TITLE

Michael Driscoll School Construction Management Plan