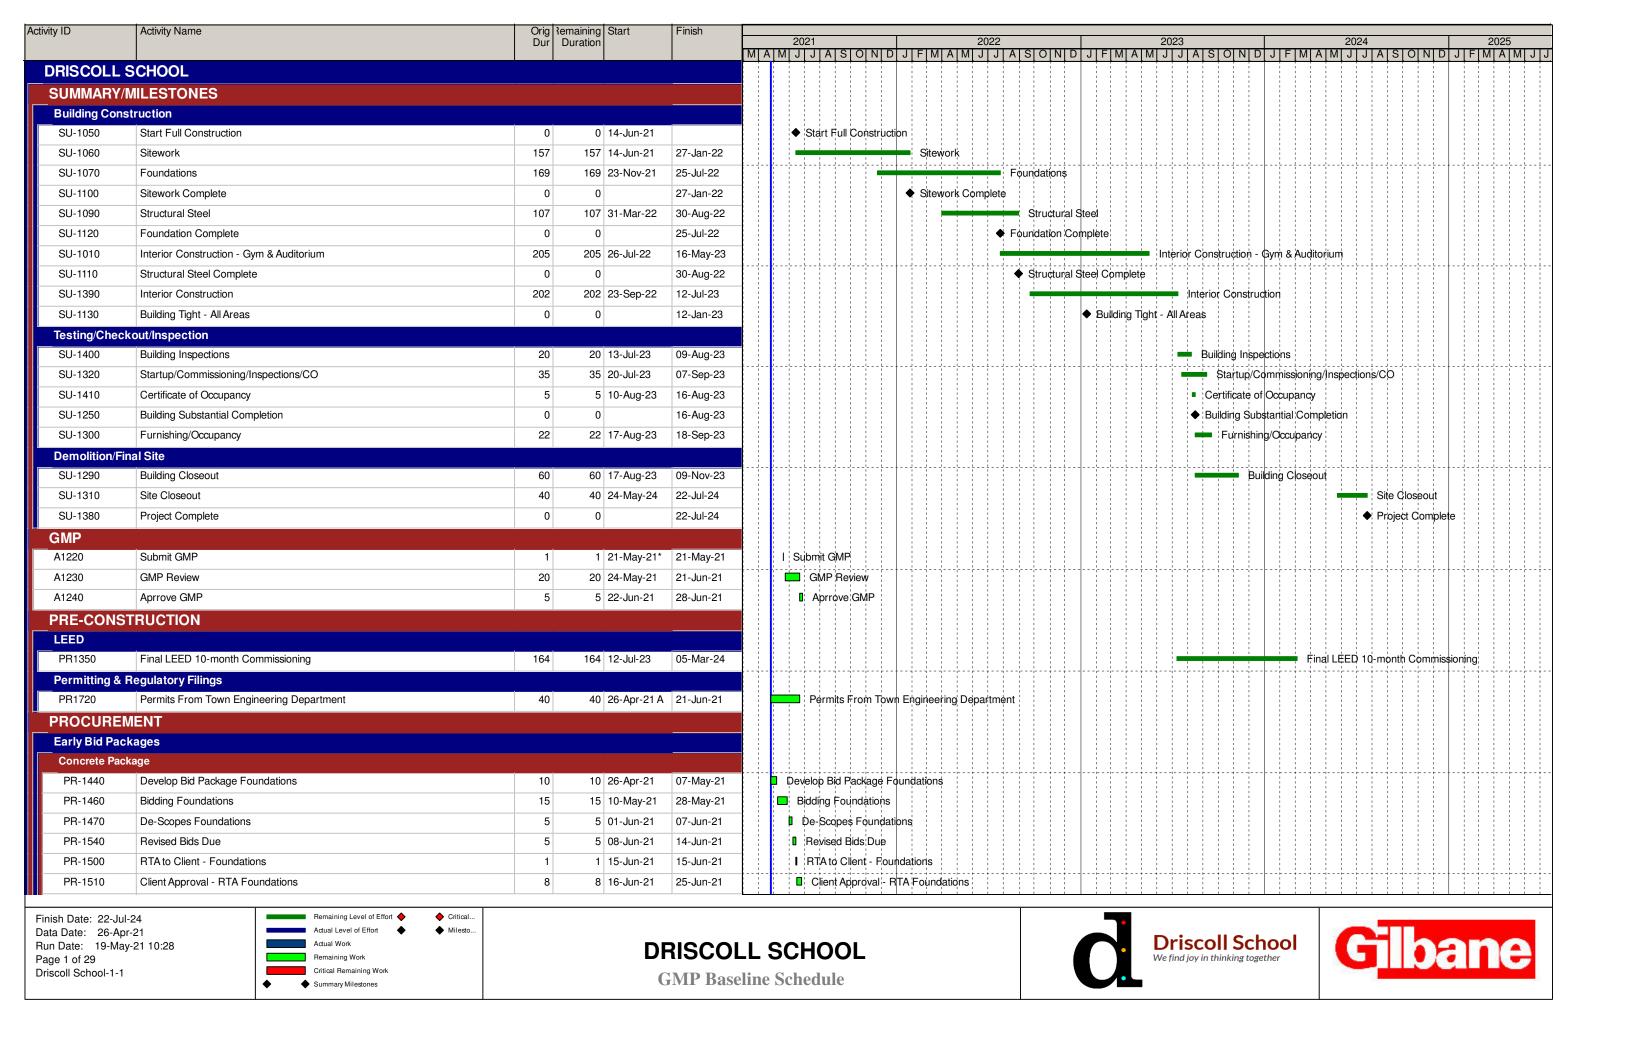

#### 38. Not Used

- 39. Fee is converted to a Lump Sum at time of GMP, and therefore will not be returned on unused Contingency or General Requirements. Fee will not be returned on net deductive changes. Unused Contingency funds will be returned to Owner as defined per Contract.
- 40. Final retainage may be released upon 100% completion of an individual Subcontractor's work including punch-list items, and all close-out documentation has been completed and submitted by the Subcontractor and approved by the Construction Manager. Separate requisitions will be submitted by requesting subcontractors.
- 41. Trade Allowance costs are reconciled by CM Contingency.
- 42. Owner Allowance costs are reconciled by Owner Change Order with applicable markups.
- 43. The GMP is based on the Draft Project Schedule, data date April 26, 2021 with a run date of May 19, 2021 with a Substantial Completion Date of August 16, 2023 and Abatement, Demolition and Sitework and Improvements completed by July 22, 2024, included in Exhibit H.
- 44. Includes costs for winter weather for the GMP schedule. Should the Schedule change, through no demonstrated fault of the contractor and new work be required during winter months, the premium costs will be a change to the contract.