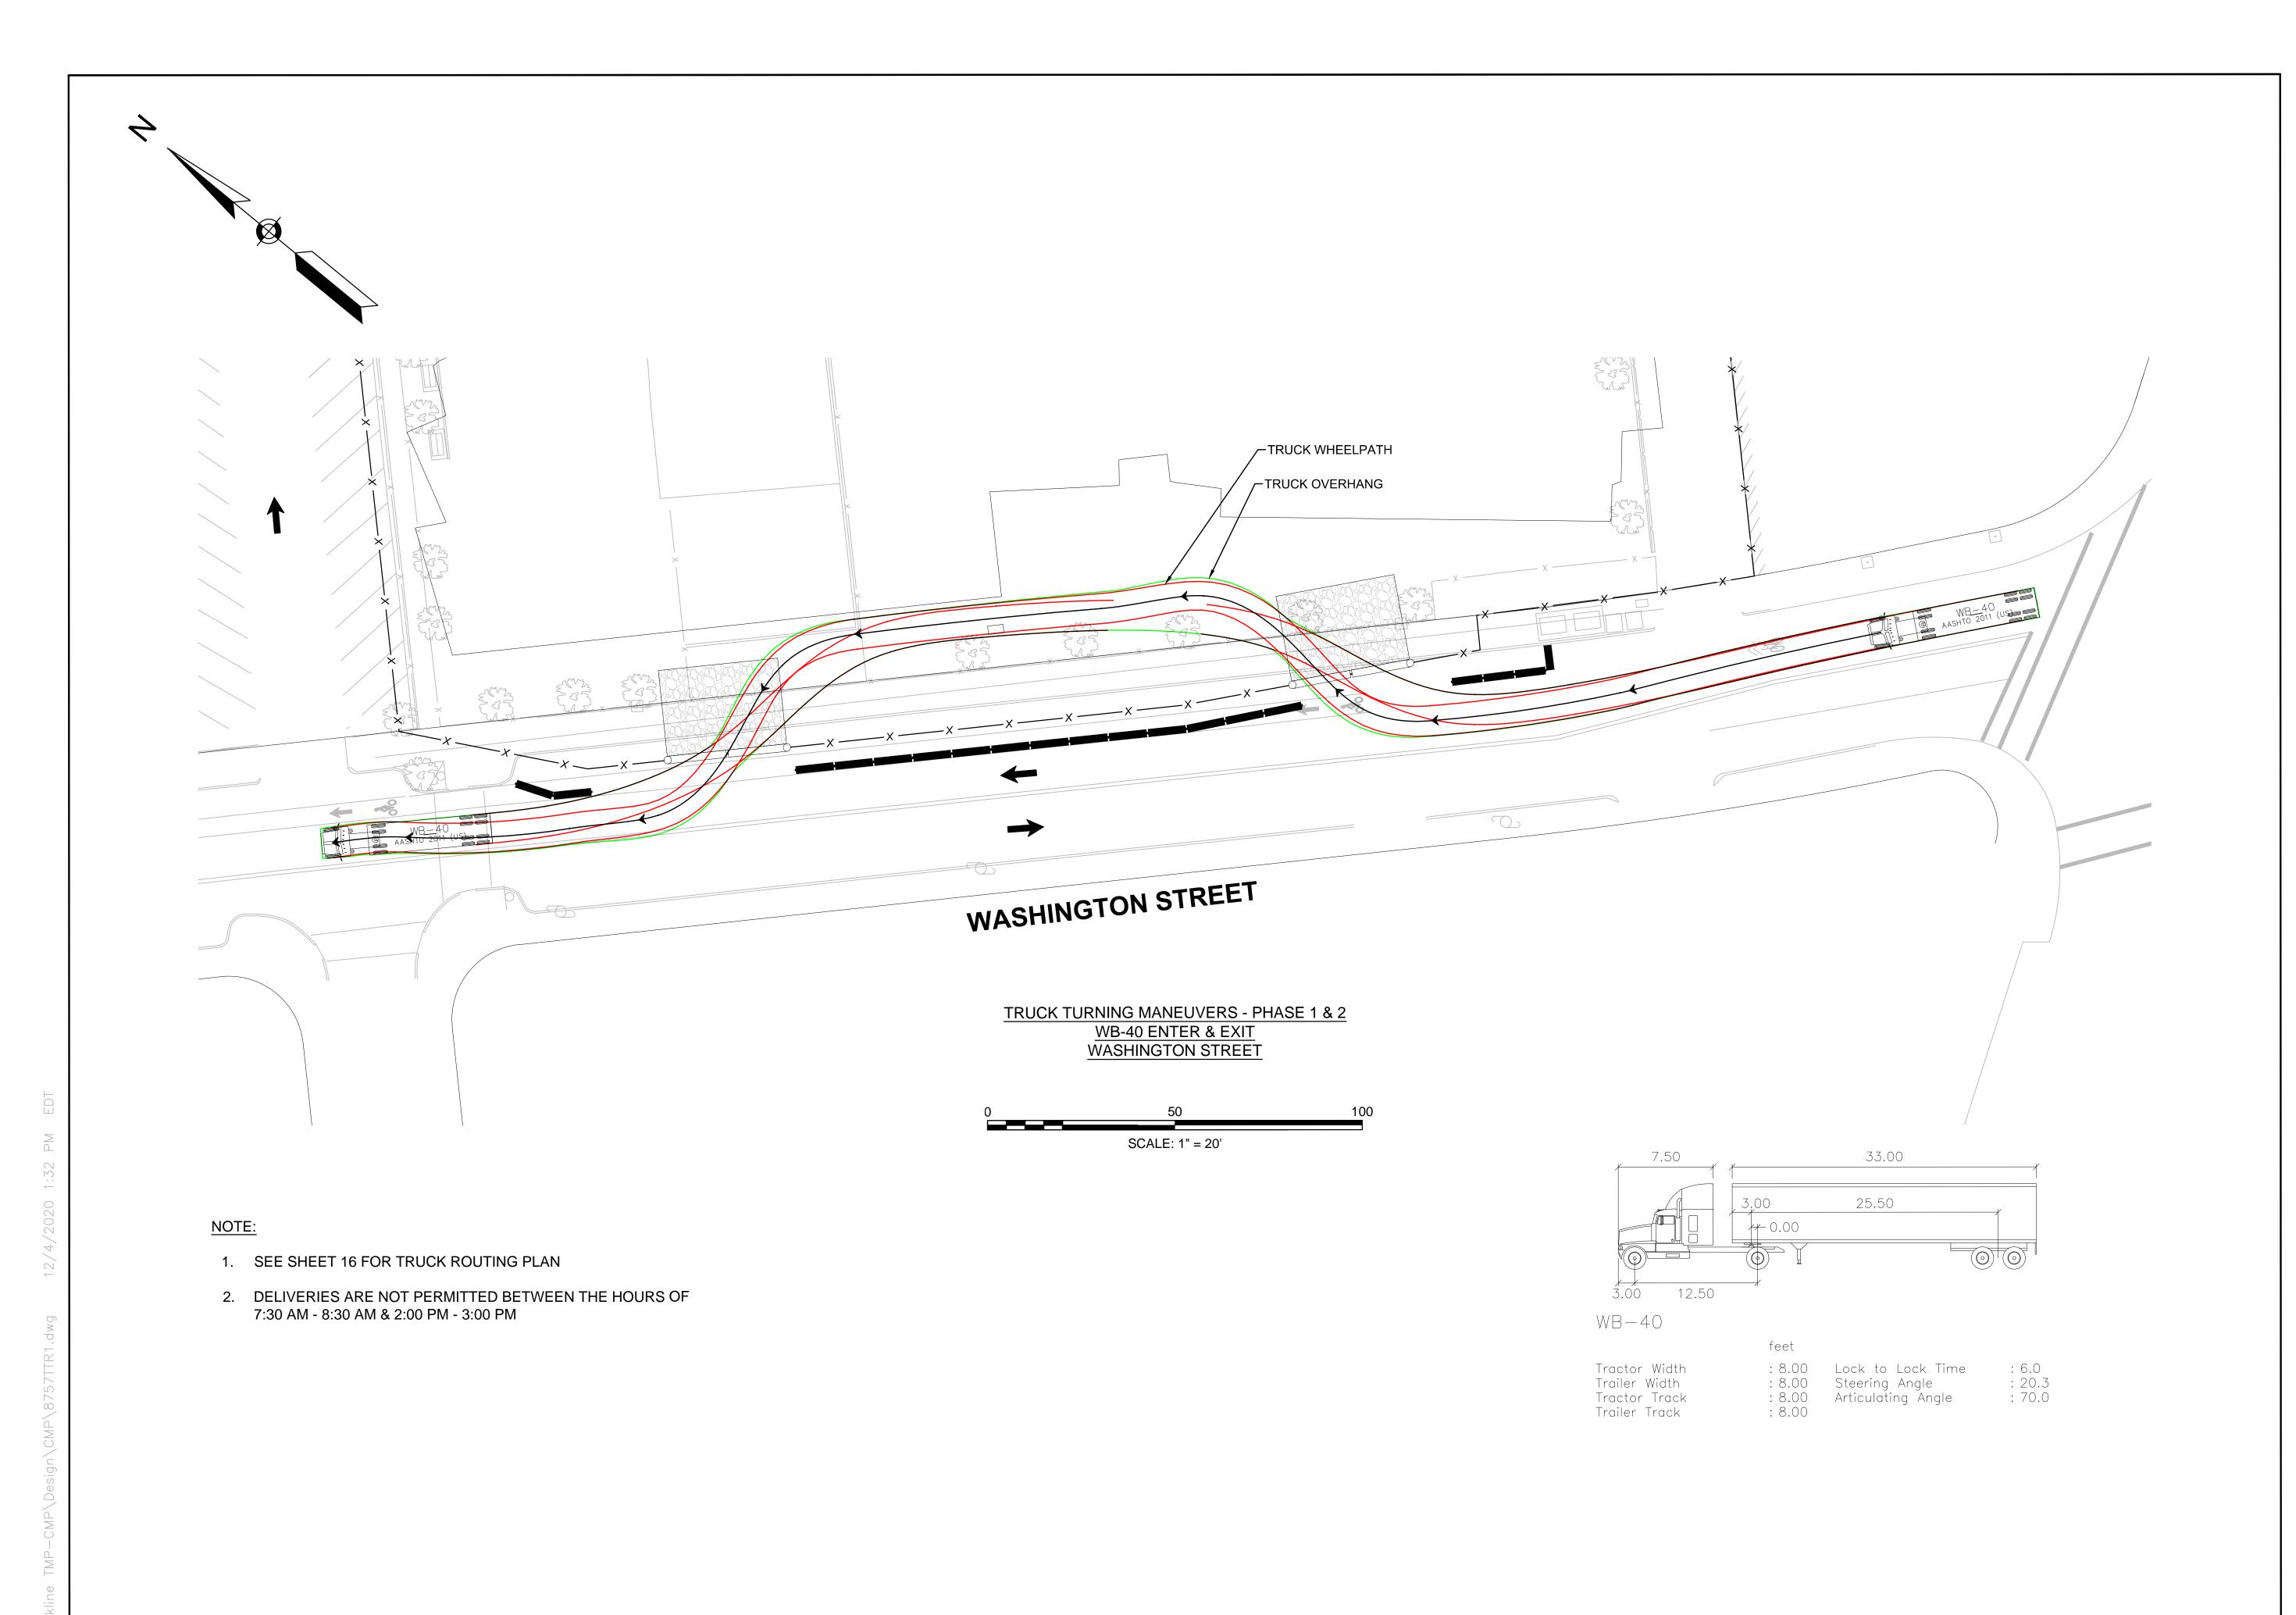

DESIGNED BY | MPP           |
|-------------|---------------|
| DRAWN BY    | MPP           |
| CHECKED BY  | SMB           |
| DATE        | DECEMBER 2020 |
| SCALE       | AS NOTED      |
| STAMP       |               |

| NO. | DESCRIPTION   | DATE |
|-----|---------------|------|
|     | 2233.11 11011 |      |
|     |               |      |
|     |               |      |
|     |               |      |
|     |               |      |
|     |               |      |
|     |               |      |
|     |               |      |
|     |               |      |

Phase 3B & 3C — Demolition, Field Construction & Landscaping

| SHEET 10 OF 17        | DRAWING NUMBER |
|-----------------------|----------------|
| JOB NO. 8757          | 10             |
| CAD 8757CMP - PHASE 3 | 10             |



Michael Driscoll School Construction Management Plan

Brookline, Massachusetts

PREPARED FOR

Gilbane Building Company

Boston, Massachusetts



35 N.E. BUSINESS CENTER DRIVE ANDOVER, MA 01810-1071 TEL: (978) 474-8800 www.rdva.com

| DESIGNED BY | MPP           |
|-------------|---------------|
| DRAWN BY    | MPP           |
| CHECKED BY  | SMB           |
| DATE        | DECEMBER 2020 |
| SCALE       | AS NOTED      |
| STAMP       |               |

| REVI | SIONS       |     |
|------|-------------|-----|
| NO.  | DESCRIPTION | DAT |
|      |             |     |
|      |             |     |
|      |             |     |
|      |             |     |
|      |             |     |
|      |             |     |
|      |             |     |
| DRAY | wing title  |     |

| SHEET 11 OF 17 | DR