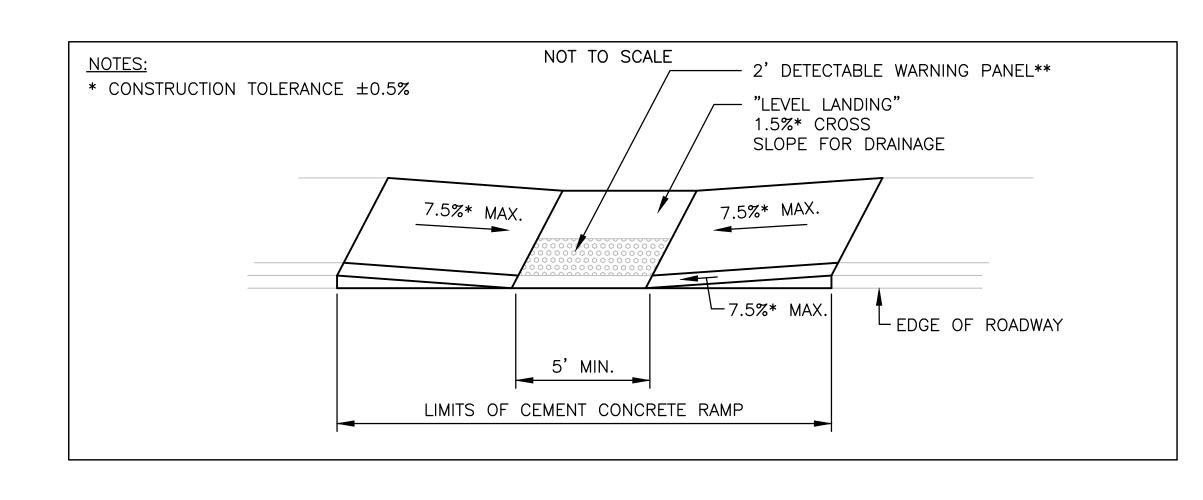

|   |
|-------------|---------------|---|
| DRAWN BY    | MPP           |   |
| CHECKED BY  | SMB           |   |
| DATE        | DECEMBER 2020 | ) |
| SCALE       | AS NOTED      |   |
| STAMP       |               |   |

| DATE |
|------|
| DATE |
| DATE |
|      |
|      |
|      |
|      |
|      |
|      |
|      |

Construction Details & Sign Summary

| SHEET 3 OF 17 | DRAWING NUMBER |
|---------------|----------------|
| JOB NO. 8757  | 3              |
| CAD 8757DS    | J              |





TEMPORARY CURB RAMP

-EXISTING SURFACE OR TEMPORARY PEDESTRIAN FACILITY

\* -LANDING AREA USED TO

REMOVED IF A CONTINUOUS

OBSTRUCTION IS AT BACK

OVERLAP NON-ADA COMPLIANT SURFACES.

\*\* -DETECTABLE EDGE

SIDEWALK.

\*\*\* -60 IN. IF AN

OF SIDEWALK

GROUND SURFACE

EXISTING SIDEWALK













NOT TO SCALE

REVISIONS DESCRIPTION DRAWING TITLE

PROJECT TITLE

Brookline,

PREPARED FOR

Company

Boston,

Massachusetts

Gilbane Building

Massachusetts

Vanasse &

**Transportation Engineers & Planners** 

35 N.E. BUSINESS CENTER DRIVE

ANDOVER, MA 01810-1071

TEL: (978) 474-8800

www.rdva.com

DESIGNED BY

DRAWN BY

DATE

SCALE

STAMP

CHECKED BY

Associates inc

DECEMBER 2020

AS NOTED

Michael Driscoll School

Construction Management

Wheelchair Ramp & Construction Details

SHEET 4 OF 17 DRAWING NUMBER JOB NO. 8757 CAD 8757DS

## RELOCATING PEDESTRIAN FACILITIES

NOT TO SCALE

NOTE: CONTRACTOR SHALL MAINTAIN ADA-COMPLIANT PEDESTRIAN ACCESS ALONG ALL SIDEWALKS AND CROSSWALKS, AND TO ALL ABUTTERS. ANY PEDESTRIAN DETOURS SHALL INCLUDE A FULLY ADA—COMPLIANT PEDESTRIAN DETOU