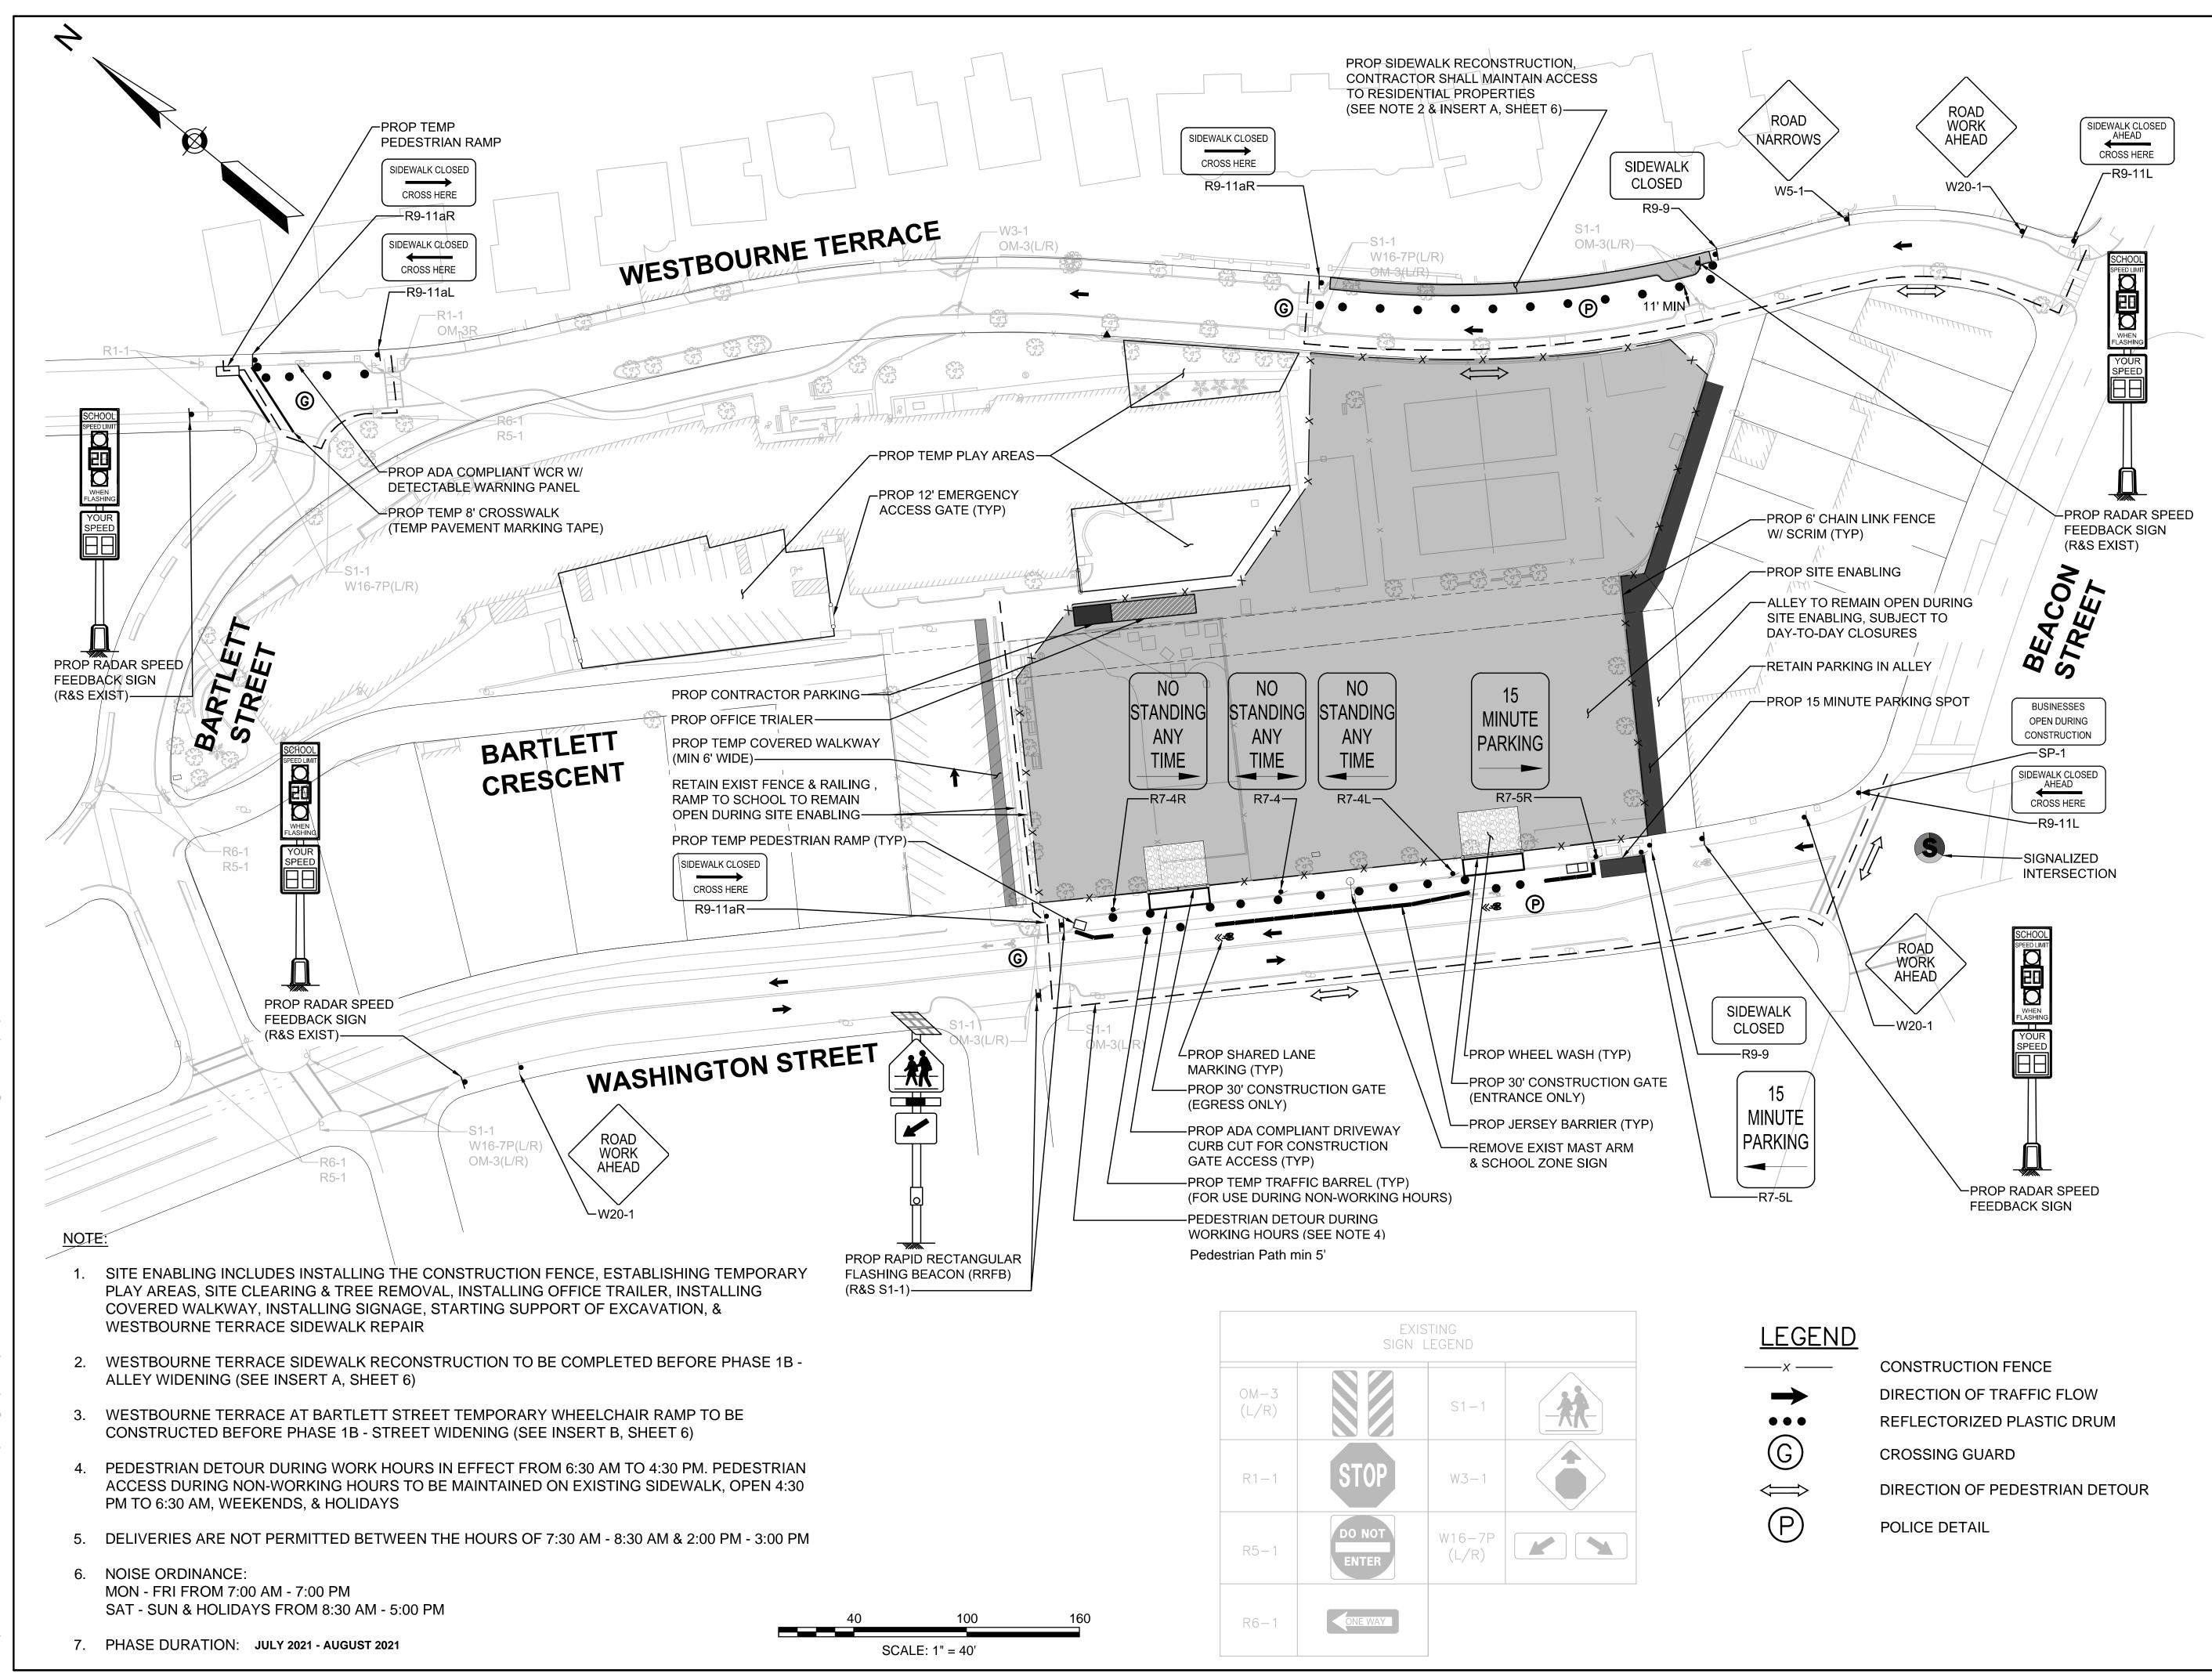

- 45. Punchlist and Seasonal Commissioning may be performed after Substantial Completion.
- 46. The GMP excludes resource loaded schedule per Specification 013200 paragraph 1.3J.
- 47. The schedule is based on of the following assumptions:
  - Temporary power will be available from the utility company no later than July 30, 2021.
  - Temporary heat within the Buildings during winter of 2022/2023 may utilize the permanent boilers and supplemental rented heaters.
  - Subject to Authorities having jurisdiction the Owner may commence moving furniture prior to TCO.
  - Shared use of the Westbourne Terrace and Washington Street, as well as the adjacent Alley (between the site and retail merchants located at 1632 Beacon Street) for construction activities and access to the site.
  - The schedule is based on Normal working hours M-F to achieve Substantial Completion.
  - Utility Co. to establish permanent power no later than November 15, 2022.
  - Fully executed Building Permit will be received before 6/15/21 construction start.
  - The schedule is based on receipt of NTP on/or about June 2, 2021.

## Exhibit F

**General Requirements** 

| General Requirements  Project Construction Permit  Miscellaneous Permits  Temporary Dust Partitions  Temp Man / Material Hoist +Operator  Temporary Protection / Existing Windows | GMP  Assume Trades Trades Excluded \$ 140,000 Trades \$ 50,000 |
|-----------------------------------------------------------------------------------------------------------------------------------------------------------------------------------|----------------------------------------------------------------|
| Miscellaneous Permits Temporary Dust Partitions Temp Man / Material Hoist +Operator                                                                                               | Trades Trades Excluded \$ 140,000 Trades                       |
| Miscellaneous Permits Temporary Dust Partitions Temp Man / Material Hoist +Operator                                                                                               | Trades Excluded \$ 140,000 Trades                              |
| Temp Man / Material Hoist +Operator                                                                                                                                               | Excluded<br>\$ 140,000<br>Trades                               |
|                                                                                                                                                                                   | \$ 140,000<br>Trades                                           |
|                                                                                                                                                                                   | Trades                                                         |
| Temporary Protection / Existing windows                                                                                                                                           |                                                                |
| Temporary Protection Existing Roofs                                                                                                                                               | \$ 50,000                                                      |
| Temporary Roads and Parking Lots                                                                                                                                                  | υ 20,000                                                       |
| Temporary Stair Tower - 2                                                                                                                                                         | \$ 60,000                                                      |
| Temporary Staging @ Atrium Stair (Platform)                                                                                                                                       | \$ 200,000                                                     |
| Temporary Walkways. & Guard Rails                                                                                                                                                 | \$ 100,000                                                     |
| Trash Chutes                                                                                                                                                                      | Trades                                                         |
| Temporary Barriers                                                                                                                                                                | \$ 25,000                                                      |
| Removable Fence                                                                                                                                                                   | Trades                                                         |
| Double Gate                                                                                                                                                                       | Trades                                                         |
| Personnel Gate                                                                                                                                                                    | Trades                                                         |
| Snow Removal / Winter Conditions                                                                                                                                                  | \$ 120,000                                                     |
| Security - Web Based Service                                                                                                                                                      | \$ 50,000                                                      |
| Temporary Lighting                                                                                                                                                                | Trades                                                         |
| Temporary Fire Protection                                                                                                                                                         | Trades                                                         |
| Hoisting                                                                                                                                                                          | \$ 50,000                                                      |
| Shoring of Existing Basements                                                                                                                                                     | N.A.                                                           |
| Dust Control / Street Cleaning                                                                                                                                                    | \$ 35,000                                                      |
| Noise Monitoring                                                                                                                                                                  | \$ 50,000                                                      |
| Indoor Air Quality Testing & Monitoring                                                                                                                                           | \$ 30,000                                                      |
| Dust Monitoring                                                                                                                                                                   | \$ 80,000                                                      |
| Vibration Monitoring                                                                                                                                                              | \$ 50,000                                                      |
| Connection Cost / Water & Electrical                                                                                                                                              | By Trades                                                      |
| Dewatering Discharge Fee                                                                                                                                                          | Included in                                                    |
| Temp. Power at Close Out                                                                                                                                                          | Included                                                       |
| Storage Trailers and Containers                                                                                                                                                   | \$ 10,000                                                      |
| Safety and Protection                                                                                                                                                             | \$ 50,000                                                      |
| Wetland and Environmental Protection                                                                                                                                              | Trades                                                         |
| Moisture Mitigation                                                                                                                                                               | \$ 100,000                                                     |
| Floor Leveling                                                                                                                                                                    | \$ 50,000                                                      |
| Drug Testing                                                                                                                                                                      | Trades                                                         |
| COVID19 Screening / PPE - ALLOWANCE for Added Equipment - 6 mnths                                                                                                                 | \$ 30,000                                                      |
| Open & Close Sidewalks - twice daily - 2 hrs / day, GO Rate - 24 mnths                                                                                                            | \$ 96,000                                                      |
| Rough Cleaning & Final Cleaning                                                                                                                                                   | \$ 774,520                                                     |
| TOTAL                                                                                                                                                                             | <u> </u>                                                       |